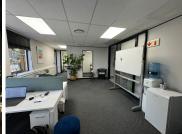

There is 24-hour security, as well as generator and water back-up. This move-in ready office space, measuring 81sqm, comes complete with Wi-Fi and furniture which is included in the rental. The unit is spacious with lovely carpeted flooring, standard office lighting, air-conditioning and natural light. There is a kitchenette area for communal use. Rental is, R15000 per month excluding VAT. Utilities are fixed at, R3250 per month.