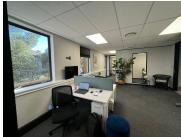

There is 24-hour security, as well as generator and water back-up. This move-in ready office space, measuring 81sqm, comes complete with Wi-Fi and furniture which is included in the rental. The unit is spacious with lovely carpeted flooring, standard office lighting, air-conditioning and natural light. There is a kitchenette area for communal use. Rental is, R15000 per month excluding VAT. Utilities are fixed at, R3250 per month.