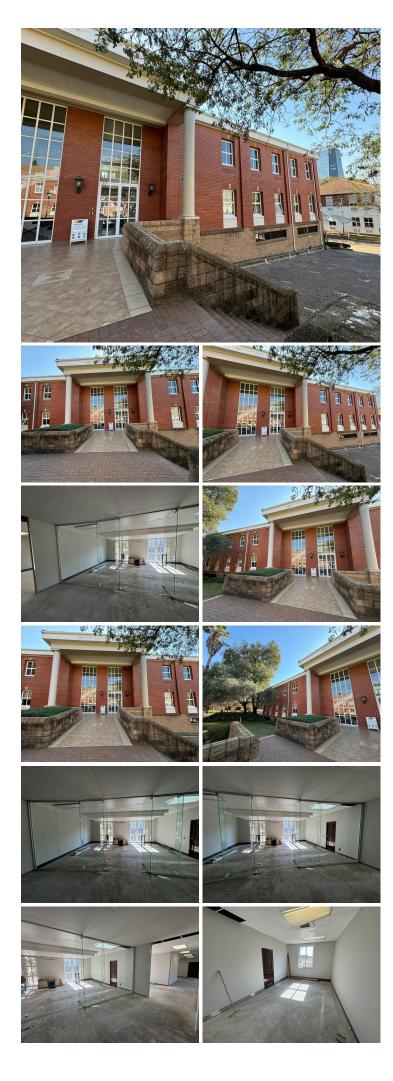

## 247 m<sup>2</sup>

Located in the tranquil, leafy area of Chislehurston, 31 Impala Road offers an exceptional office space within a small, exclusive office park. The park includes three buildings with 24-hour security and back-up generator facilities, ideal for businesses seeking quality accommodation close to Sandton without the CBD's hustle and bustle.

This 247m<sup>2</sup> first-floor office features an open-plan layout, partitioned spaces, standard office lighting, air conditioning, and excellent natural light. Situated in a quiet cul-de-sac, it's just a three-minute drive from Sandton City Shopping Centre and the Sandton Gautrain station.

Chislehurston offers a peaceful environment with the convenience of being near Sandton's vibrant commercial and retail hubs. Tenants enjoy easy access to Sandton City, the Gautrain, and numerous amenities, making it a prestigious and practical choice for any business.