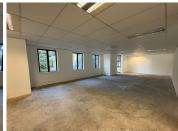

## 36,850 pm

Grayston Office Park | Premium, Office Space to Let in Sandton

335 m<sup>2</sup>

Grayston Office Park is a well-established, low-rise, office park with free-standing buildings that are located close to the Sandton CBD. It enjoys easy access to the M1 highway via Grayston Drive. The office park is set in landscaped gardens and features a coffee shop. It is also within walking distance to the popular Grayston Shopping Centre.

Situated on the first floor, a premium unit measuring 335sqm is available to let immediately. The unit features an open-plan layout, standard office lighting and air-conditioning. There is a generator on-site in case of emergencies and ample parking available. Rental excludes VAT and utilities.