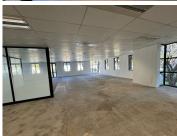

Situated on the first floor, a premium unit measuring 335sqm is available to let immediately. The unit features an open-plan layout, standard office lighting and air-conditioning. There is a generator on-site in case of emergencies and ample parking available. Rental excludes VAT and utilities.

Gross Monthly Rental R36,850 Ex Vat Lease Period Negotiable Available From R36,850 Ex Vat Negotiable

| Floor Size m <sup>2</sup> | 335        | Security         | Yes |
|---------------------------|------------|------------------|-----|
| Parking Bays              | -          | Air Conditioning | Yes |
| Title                     | -          | Generator        | -   |
| Zoning                    | Commercial | Fibre            | -   |