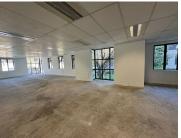

## 36,850 pm

Grayston Office Park | Premium, Office Space to Let in Sandton

335 m<sup>2</sup>

Grayston Office Park is a well-established, low-rise, office park with free-standing buildings that are located close to the Sandton CBD. It enjoys easy access to the M1 highway via Grayston Drive. The office park is set in landscaped gardens and features a coffee shop. It is also within walking distance to the popular Grayston Shopping Centre.

Situated on the first floor, a premium unit measuring 335sqm is available to let immediately. The unit features an open-plan layout, standard office lighting and air-conditioning. There is a generator on-site in case of emergencies and ample parking available. Rental excludes VAT and utilities.