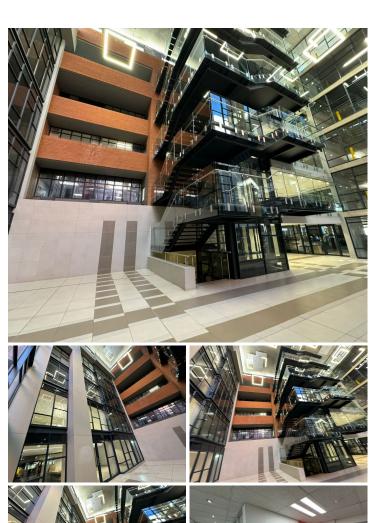

## 137 m<sup>2</sup>

137sqm office space available to let in the heart of Sandton. Norwich Place is superbly situated facing onto Grayston Drive and is near the famous Nelson Mandela Square, Sandton City and Gautrain station with easy access to the rest of Johannesburg.

Secure basement parking is available on site at an additional cost per month. The building features a generator, water supply and fibre. There is exceptional security with electric fencing around the perimeter of the building.