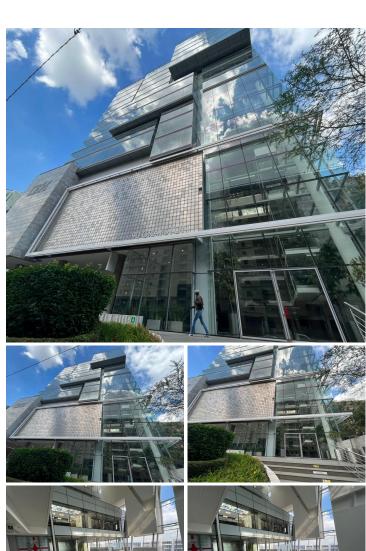

## 5000 m<sup>2</sup>

90 Grayston Drive is an incredible 21-storey commercial P-GRADE building. The building boasts high-end interior finishes and a stunning glass façade, which enhances maximum natural light throughout. There is excellent security, a back-up generator and back-up water. This is a tranquil and secure environment with ample parking. With excellent views of Sandton, this property is within walking distance to Sandton City, Nelson Mandela Square and major hotels.

The location offers high visibility, fantastic exposure and quick access to highways. The Gautrain is situated close by. Allocated basement parking is available at an additional cost. A great rental and perfect business location.