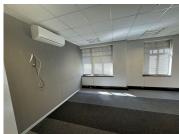

## 541 m<sup>2</sup>

This 541m² ground-floor unit at Freestone Office Park offers a spacious, fully carpeted environment with standard office lighting, natural light, and air conditioning. Ample parking ensures convenience for employees and visitors alike. Rental excludes VAT and utilities.