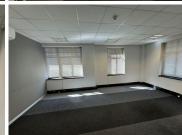

## 541 m<sup>2</sup>

This 541m² ground-floor unit at Freestone Office Park offers a spacious, fully carpeted environment with standard office lighting, natural light, and air conditioning. Ample parking ensures convenience for employees and visitors alike. Rental excludes VAT and utilities.