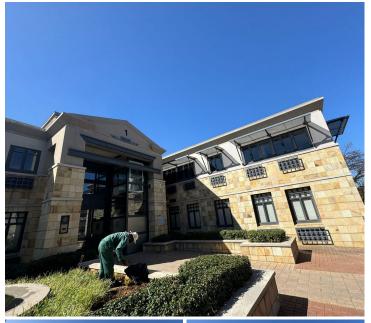

## 541 m<sup>2</sup>

This 541m² ground-floor unit at Freestone Office Park offers a spacious, fully carpeted environment with standard office lighting, natural light, and air conditioning. Ample parking ensures convenience for employees and visitors alike. Rental excludes VAT and utilities.

Located in Sandton, this office park provides easy access to restaurants, cafés, retail stores, major highways, and public transport. Enjoy being part of a vibrant business community that supports growth and networking opportunities.

Secure your ideal business space at Freestone Office Park and enhance your professional presence in Sandton.

Gross Monthly Rental R62,215 Ex Vat
Lease Period Negotiable
Available From Immediately

| Floor Size m <sup>2</sup> | 541        | Security         | Yes |
|---------------------------|------------|------------------|-----|
| Parking Bays              | -          | Air Conditioning | Yes |
| Title                     | -          | Generator        | -   |
| Zoning                    | Commercial | Fibre            | -   |