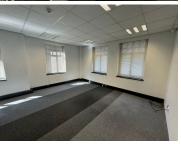

## 541 m<sup>2</sup>

This 541m² ground-floor unit at Freestone Office Park offers a spacious, fully carpeted environment with standard office lighting, natural light, and air conditioning. Ample parking ensures convenience for employees and visitors alike. Rental excludes VAT and utilities.