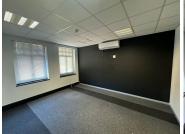

## 541 m<sup>2</sup>

This 541m² ground-floor unit at Freestone Office Park offers a spacious, fully carpeted environment with standard office lighting, natural light, and air conditioning. Ample parking ensures convenience for employees and visitors alike. Rental excludes VAT and utilities.