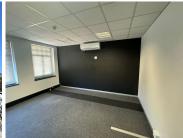

## 541 m<sup>2</sup>

This 541m² ground-floor unit at Freestone Office Park offers a spacious, fully carpeted environment with standard office lighting, natural light, and air conditioning. Ample parking ensures convenience for employees and visitors alike. Rental excludes VAT and utilities.