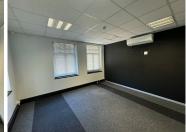

## 541 m<sup>2</sup>

This 541m² ground-floor unit at Freestone Office Park offers a spacious, fully carpeted environment with standard office lighting, natural light, and air conditioning. Ample parking ensures convenience for employees and visitors alike. Rental excludes VAT and utilities.