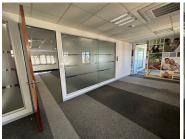

## 42,550 pm

Freestone Office Park | Premium Office Space to Let in Sandton

370 m<sup>2</sup>

This 370m² first-floor unit at Freestone Office Park offers a spacious, fully carpeted environment with standard office lighting, natural light, and air conditioning. Ample parking ensures convenience for employees and visitors alike. Rental excludes VAT and utilities.