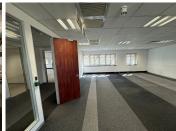

## 42,550 pm

Freestone Office Park | Premium Office Space to Let in Sandton

370 m<sup>2</sup>

This 370m² first-floor unit at Freestone Office Park offers a spacious, fully carpeted environment with standard office lighting, natural light, and air conditioning. Ample parking ensures convenience for employees and visitors alike. Rental excludes VAT and utilities.