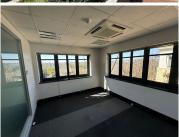

## 42,550 pm

Freestone Office Park | Premium Office Space to Let in Sandton

370 m<sup>2</sup>

This 370m² first-floor unit at Freestone Office Park offers a spacious, fully carpeted environment with standard office lighting, natural light, and air conditioning. Ample parking ensures convenience for employees and visitors alike. Rental excludes VAT and utilities.