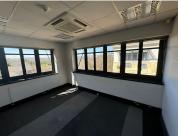

## 42,550 pm

Freestone Office Park | Premium Office Space to Let in Sandton

370 m<sup>2</sup>

This 370m² first-floor unit at Freestone Office Park offers a spacious, fully carpeted environment with standard office lighting, natural light, and air conditioning. Ample parking ensures convenience for employees and visitors alike. Rental excludes VAT and utilities.