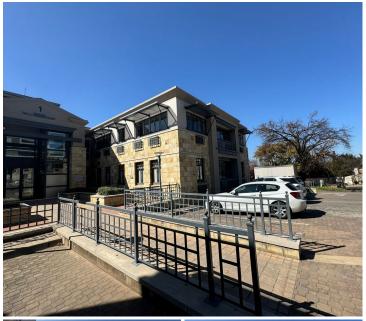

## 42,550 pm

Freestone Office Park | Premium Office Space to Let in Sandton

370 m<sup>2</sup>

This 370m² first-floor unit at Freestone Office Park offers a spacious, fully carpeted environment with standard office lighting, natural light, and air conditioning. Ample parking ensures convenience for employees and visitors alike. Rental excludes VAT and utilities.

Located in Sandton, this office park provides easy access to restaurants, cafés, retail stores, major highways, and public transport. Enjoy being part of a vibrant business community that supports growth and networking opportunities.