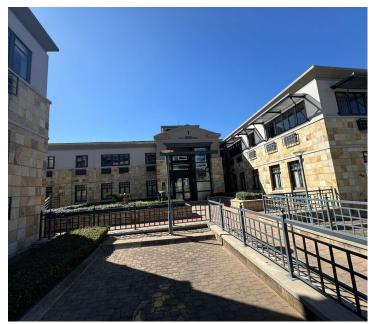

## 104,305 pm

Freestone Office Park | Premium Office Space to Let in Sandton

907 m<sup>2</sup>

The entire ground floor measuring 907m² at Freestone Office Park offers a spacious, fully carpeted environment with standard office lighting, natural light, and air conditioning. Ample parking ensures convenience for employees and visitors alike. Rental excludes VAT and utilities.

Located in Sandton, this office park provides easy access to restaurants, cafés, retail stores, major highways, and public transport. Enjoy being part of a vibrant business community that supports growth and networking opportunities.