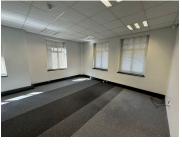

## 104,305 pm

Freestone Office Park | Premium Office Space to Let in Sandton

907 m<sup>2</sup>

The entire ground floor measuring 907m² at Freestone Office Park offers a spacious, fully carpeted environment with standard office lighting, natural light, and air conditioning. Ample parking ensures convenience for employees and visitors alike. Rental excludes VAT and utilities.