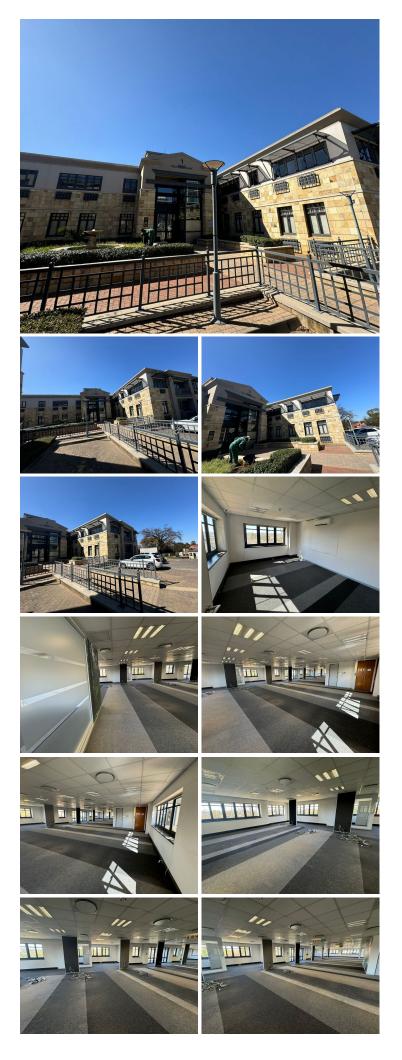

## 😭 914 m²

The entire first floor measuring 914m<sup>2</sup> at Freestone Office Park offers a spacious, fully carpeted environment with standard office lighting, natural light, and air conditioning. Ample parking ensures convenience for employees and visitors alike. Rental excludes VAT and utilities.

Located in Sandton, this office park provides easy access to restaurants, cafés, retail stores, major highways, and public transport. Enjoy being part of a vibrant business community that supports growth and networking opportunities. Secure your ideal business space at Freestone Office Park and enhance your professional presence in Sandton.