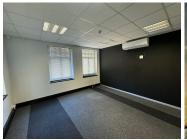

## 1821 m<sup>2</sup>

The entire building measuring 1821m² at Freestone Office Park offers a spacious, fully carpeted environment with standard office lighting, natural light, and air conditioning. Ample parking ensures convenience for employees and visitors alike. Rental excludes VAT and utilities.