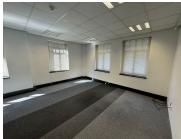

## 1821 m<sup>2</sup>

The entire building measuring 1821m² at Freestone Office Park offers a spacious, fully carpeted environment with standard office lighting, natural light, and air conditioning. Ample parking ensures convenience for employees and visitors alike. Rental excludes VAT and utilities.