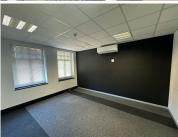

## 1821 m<sup>2</sup>

The entire building measuring 1821m² at Freestone Office Park offers a spacious, fully carpeted environment with standard office lighting, natural light, and air conditioning. Ample parking ensures convenience for employees and visitors alike. Rental excludes VAT and utilities.