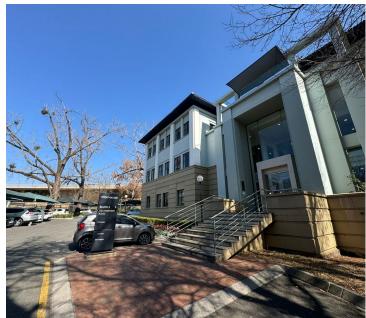

## 125 m<sup>2</sup>

Discover a premium 125m² office space on the 1st floor at 164 Katherine Street, Sandton, available at R115/m² excluding VAT and utilities. This spacious, fully carpeted office features a boardroom, kitchen, ample natural light, office lighting, air conditioning, and ample parking. The tenant has the option of purchasing existing furniture.

Located in Sandton's prestigious business district, this office provides easy access to major financial institutions, top restaurants, and Sandton City Mall. Excellent public transport links and proximity to major highways make commuting convenient. Establish your business in this dynamic area and enjoy the benefits of a prime business address in Johannesburg.