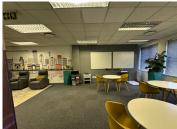

## 125 m<sup>2</sup>

Discover a premium 125m² office space on the 1st floor at 164 Katherine Street, Sandton, available at R115/m² excluding VAT and utilities. This spacious, fully carpeted office features a boardroom, kitchen, ample natural light, office lighting, air conditioning, and ample parking. The tenant has the option of purchasing existing furniture.

Gross Monthly Rental R14,375 Ex Vat Lease Period Negotiable Available From Immediately

| Floor Size m <sup>2</sup> | 125        | Security         | Yes |
|---------------------------|------------|------------------|-----|
| Parking Bays              | -          | Air Conditioning | Yes |
| Title                     | -          | Generator        | -   |
| Zoning                    | Commercial | Fibre            | -   |