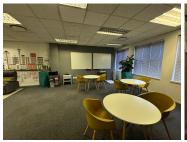

## 125 m<sup>2</sup>

Discover a premium 125m² office space on the 1st floor at 164 Katherine Street, Sandton, available at R115/m² excluding VAT and utilities. This spacious, fully carpeted office features a boardroom, kitchen, ample natural light, office lighting, air conditioning, and ample parking. The tenant has the option of purchasing existing furniture.

Gross Monthly Rental R14,375 Ex Vat Lease Period Negotiable Available From Immediately

| Floor Size m <sup>2</sup> | 125        | Security         | Yes |
|---------------------------|------------|------------------|-----|
| Parking Bays              | -          | Air Conditioning | Yes |
| Title                     | -          | Generator        | -   |
| Zoning                    | Commercial | Fibre            | -   |