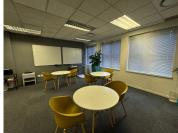

## 125 m<sup>2</sup>

Discover a premium 125m² office space on the 1st floor at 164 Katherine Street, Sandton, available at R115/m² excluding VAT and utilities. This spacious, fully carpeted office features a boardroom, kitchen, ample natural light, office lighting, air conditioning, and ample parking. The tenant has the option of purchasing existing furniture.

Gross Monthly Rental R14,375 Ex Vat Lease Period Negotiable Available From Immediately

| Floor Size m <sup>2</sup> | 125        | Security         | Yes |
|---------------------------|------------|------------------|-----|
| Parking Bays              | -          | Air Conditioning | Yes |
| Title                     | -          | Generator        | -   |
| Zoning                    | Commercial | Fibre            | -   |