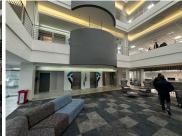

## 210 m<sup>2</sup>

Discover prime office space at 3 Alice Lane in Sandton, offering 210m² at R220/m² excluding VAT, including utilities. This open-plan office features modern finishes, ample natural light, air conditioning, and standard office lighting. Fully carpeted and conveniently accessible via elevator, it provides a comfortable and professional environment. Ample parking is available at an additional cost.