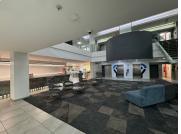

## 210 m<sup>2</sup>

Discover prime office space at 3 Alice Lane in Sandton, offering 210m² at R220/m² excluding VAT, including utilities. This open-plan office features modern finishes, ample natural light, air conditioning, and standard office lighting. Fully carpeted and conveniently accessible via elevator, it provides a comfortable and professional environment. Ample parking is available at an additional cost.