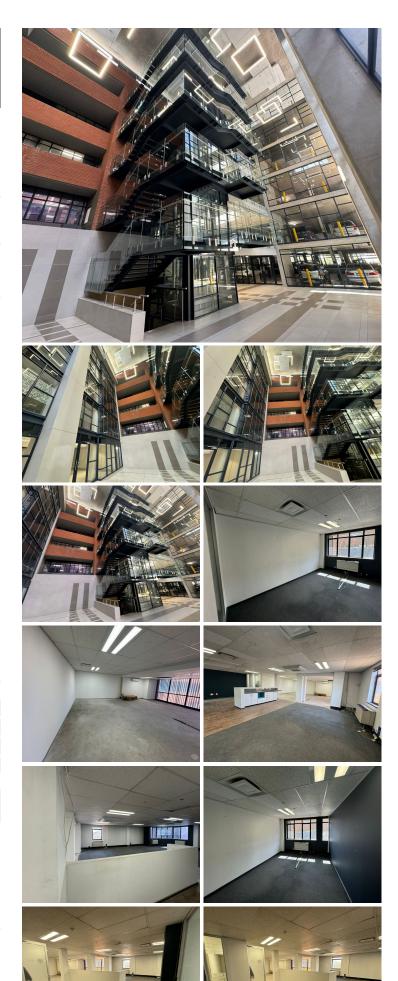

## 185 m<sup>2</sup>

A 185sqm office space on the first floor is available to let in the heart of Sandton. Norwich Place is superbly situated facing onto Grayston Drive and is near the famous Nelson Mandela Square, Sandton City and Gautrain station with easy access to the rest of Johannesburg.

The unit features a mix between wooden and carpeted flooring, standard office lighting and air-conditioning. Secure basement parking is available on site at an additional cost per month. The building has a generator, water supply and fibre. There is exceptional security with electric fencing around the perimeter of the building.