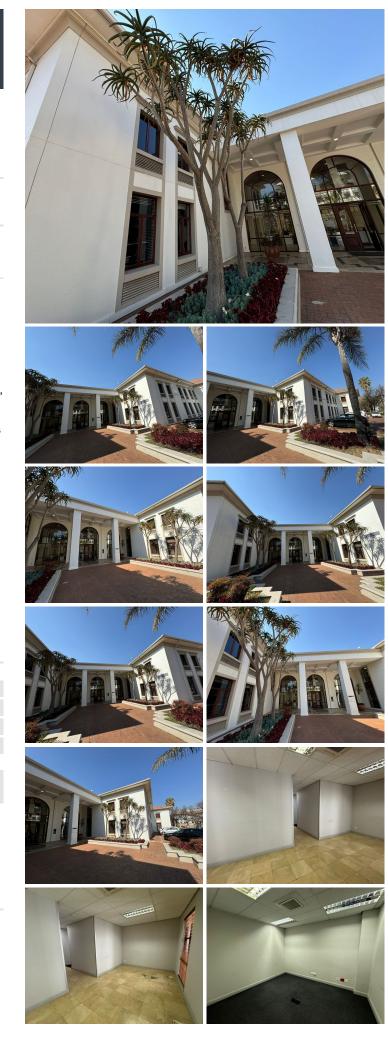

## 😭 254 m²

This prime office space measuring 254m<sup>2</sup> at 164 Katherine Street, Sandton, is available to let at R110/m<sup>2</sup> excluding VAT and utilities. This spacious office features well-maintained flooring, a kitchen, ample natural light, office lighting, air conditioning, and ample parking.

Located in Sandton's prestigious business district, this office provides easy access to major financial institutions, top restaurants, and Sandton City Mall. Excellent public transport links and proximity to major highways make commuting convenient. Establish your business in this dynamic area and enjoy the benefits of a prime business address in Johannesburg.

#### Gross Monthly Rental Lease Period Available From

R27,940 Ex Vat Negotiable Immediately

| Floor Size m <sup>2</sup> | 254        | Security         | Yes |
|---------------------------|------------|------------------|-----|
| Parking Bays              | -          | Air Conditioning | Yes |
| Title                     | -          | Generator        | -   |
| Zoning                    | Commercial | Fibre            | -   |