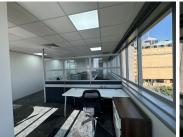

## 13,110 pm

3 Alice Lane | Premium Office Space to Let in Sandton

57 m<sup>2</sup>

Welcome to an exceptional office space situated at the prestigious 3 Alice Lane in the heart of Sandton. Offering 57m² of well-designed, open-plan office space at an all-inclusive rate of R230/m² (excluding VAT), this office is perfect for businesses seeking a professional and productive environment. The space is filled with natural lighting, creating a bright and airy atmosphere, and features a spacious common area that enhances the overall work experience. The reception area is sleek and modern, offering an inviting first impression for your clients and visitors.