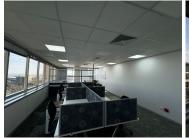

## 13,110 pm

3 Alice Lane | Premium Office Space to Let in Sandton

57 m<sup>2</sup>

Welcome to an exceptional office space situated at the prestigious 3 Alice Lane in the heart of Sandton. Offering 57m² of well-designed, open-plan office space at an all-inclusive rate of R230/m² (excluding VAT), this office is perfect for businesses seeking a professional and productive environment. The space is filled with natural lighting, creating a bright and airy atmosphere, and features a spacious common area that enhances the overall work experience. The reception area is sleek and modern, offering an inviting first impression for your clients and visitors.

This office...

Gross Monthly Rental R13,110 Ex Vat Lease Period 12 months Available From Negotiable

| Floor Size m <sup>2</sup> | 57         | Security         | Yes |
|---------------------------|------------|------------------|-----|
| Parking Bays              | -          | Air Conditioning | Yes |
| Title                     | -          | Generator        | -   |
| Zoning                    | Commercial | Fibre            | -   |