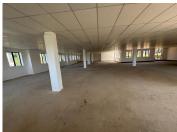

## 480 m<sup>2</sup>

Nestled in the sought-after node of Katherine Street, Sandton, this premium 480sqm ground-floor office space is now available for immediate lease. The unit is spacious and boasts excellent natural lighting throughout.

Parking is abundant, with plenty of bays available at an additional monthly cost. The building is surrounded by meticulously maintained, lush gardens, offering a serene and professional atmosphere. Security is a top priority here, with 24-hour surveillance in place. Additionally, the property is equipped with a pro rata backup generator and water supply to ensure uninterrupted operations.

Gross Monthly Rental R45,600 Ex Vat Lease Period 12 months Available From Immediately

| Floor Size m <sup>2</sup> | 480        | Security         | Yes |
|---------------------------|------------|------------------|-----|
| Parking Bays              | -          | Air Conditioning | Yes |
| Title                     | -          | Generator        | -   |
| Zoning                    | Commercial | Fibre            | -   |