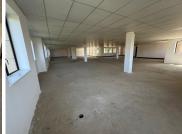

## 480 m<sup>2</sup>

Nestled in the sought-after node of Katherine Street, Sandton, this premium 480sqm ground-floor office space is now available for immediate lease. The unit is spacious and boasts excellent natural lighting throughout.

Parking is abundant, with plenty of bays available at an additional monthly cost. The building is surrounded by meticulously maintained, lush gardens, offering a serene and professional atmosphere. Security is a top priority here, with 24-hour surveillance in place. Additionally, the property is equipped with a pro rata backup generator and water supply to ensure uninterrupted operations.

Gross Monthly Rental R45,600 Ex Vat Lease Period 12 months Available From Immediately

| Floor Size m <sup>2</sup> | 480        | Security         | Yes |
|---------------------------|------------|------------------|-----|
| Parking Bays              | -          | Air Conditioning | Yes |
| Title                     | -          | Generator        | -   |
| Zoning                    | Commercial | Fibre            | -   |