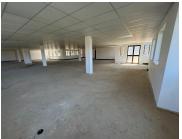

## 480 m<sup>2</sup>

Nestled in the sought-after node of Katherine Street, Sandton, this premium 480sqm ground-floor office space is now available for immediate lease. The unit is spacious and boasts excellent natural lighting throughout.

Parking is abundant, with plenty of bays available at an additional monthly cost. The building is surrounded by meticulously maintained, lush gardens, offering a serene and professional atmosphere. Security is a top priority here, with 24-hour surveillance in place. Additionally, the property is equipped with a pro rata backup generator and water supply to ensure uninterrupted operations.

Gross Monthly Rental R45,600 Ex Vat Lease Period 12 months Available From Immediately

| Floor Size m <sup>2</sup> | 480        | Security         | Yes |
|---------------------------|------------|------------------|-----|
| Parking Bays              | -          | Air Conditioning | Yes |
| Title                     | -          | Generator        | -   |
| Zoning                    | Commercial | Fibre            | -   |