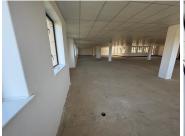

## 480 m<sup>2</sup>

Nestled in the sought-after node of Katherine Street, Sandton, this premium 480sqm ground-floor office space is now available for immediate lease. The unit is spacious and boasts excellent natural lighting throughout.

Parking is abundant, with plenty of bays available at an additional monthly cost. The building is surrounded by meticulously maintained, lush gardens, offering a serene and professional atmosphere. Security is a top priority here, with 24-hour surveillance in place. Additionally, the property is equipped with a pro rata backup generator and water supply to ensure uninterrupted operations.

Gross Monthly Rental R45,600 Ex Vat Lease Period 12 months Available From Immediately

| Floor Size m <sup>2</sup> | 480        | Security         | Yes |
|---------------------------|------------|------------------|-----|
| Parking Bays              | -          | Air Conditioning | Yes |
| Title                     | -          | Generator        | -   |
| Zoning                    | Commercial | Fibre            | -   |