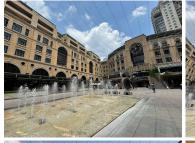

## 9,024 pm

Nelson Mandela Square | Prime Office Space to Let in Sandton

64 m<sup>2</sup>

The prestigious Nelson Mandela Square has an impressive office space measuring 64sqm on the 4th floor, to let for immediate occupation. Boasting an abundance of natural light, air conditioning, well-maintained flooring and stunning views of the urban landscape.

Conveniently situated with ample parking facilities catering to both occupants and visitors alike. Strategically positioned near major arterial routes, the office enjoys seamless connectivity for commuters, facilitating easy access to and from the broader area.

Additionally, the square's proximity to a myriad of amenities enhances the overall desirability of the location, offering convenience and accessibility for businesses and their employees.

Gross Monthly Rental R9,024 Ex Vat
Lease Period Negotiable
Available From Immediately