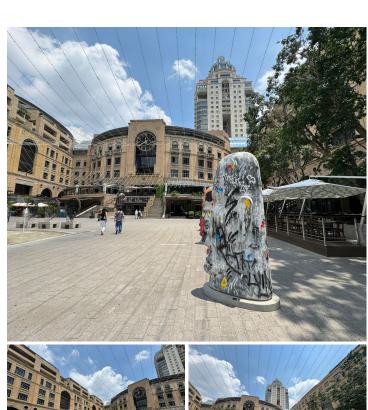

## 9,024 pm

Nelson Mandela Square | Prime Office Space to Let in Sandton

64 m<sup>2</sup>

The prestigious Nelson Mandela Square has an impressive office space measuring 64sqm on the 4th floor, to let for immediate occupation. Boasting an abundance of natural light, air conditioning, well-maintained flooring and stunning views of the urban landscape.

Conveniently situated with ample parking facilities catering to both occupants and visitors alike. Strategically positioned near major arterial routes, the office enjoys seamless connectivity for commuters, facilitating easy access to and from the broader area.

Additionally, the square's proximity to a myriad of amenities enhances the overall desirability of the location, offering convenience and accessibility for businesses and their employees.

Gross Monthly Rental R9,024 Ex Vat
Lease Period Negotiable
Available From Immediately