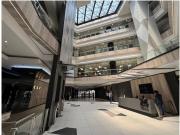

## 298 m<sup>2</sup>

This 298m² second-floor unit offers a sleek, modern workspace in the heart of Sandton. Priced at R165 per m² excluding VAT and utilities, the space is available immediately. The office boasts a stylish fit-out with tiled flooring, air-conditioning, and large windows that flood the space with natural light while providing breathtaking views of the Sandton skyline. The design ensures a comfortable, productive environment suitable for any business.