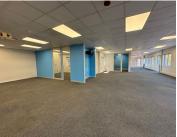

## 594 m<sup>2</sup>

This premium office space at Sandown Mews, an A-Grade office park in the prestigious Sandton district, offers 594.60m² to let immediately. Priced at R140/m² excluding VAT and utilities, this well-maintained office space features an open-plan layout with standard air-conditioning and high-quality office lighting. The design ensures ample natural light, creating a comfortable and productive work environment for any business. Tenants will appreciate the added convenience of a reliable back-up generator, 24/7 security, and ample parking, making it a secure and efficient space for daily operations.

Sandown Mews is ideally located in the heart of Sandton, surrounded by top corporate headquarters, high-end retail outlets, and a host of dining and entertainment options. With public transport available along Rivonia Road and the Sandton Gautrain station just a block away, commuting is effortless, providing easy access for staff and clients alike. The property's rooftop entertainment area is perfect for hosting corporate events, adding a unique touch to office gatherings. Sandown Mews offers an exceptional opportunity for businesses...