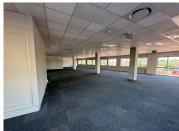

## 594 m<sup>2</sup>

This premium office space at Sandown Mews, an A-Grade office park in the prestigious Sandton district, offers 594.60m² to let immediately. Priced at R140/m² excluding VAT and utilities, this well-maintained office space features an open-plan layout with standard air-conditioning and high-quality office lighting. The design ensures ample natural light, creating a comfortable and productive work environment for any business. Tenants will appreciate the added convenience of a reliable back-up generator, 24/7 security, and ample parking, making it a secure and efficient space for daily operations.

Sandown Mews is ideally located in the heart of Sandton, surrounded by top corporate headquarters, high-end retail outlets, and a host of dining and entertainment options. With public transport available along Rivonia Road and the Sandton Gautrain station just a block away, commuting is effortless, providing easy access for staff and clients alike. The property's rooftop entertainment area is perfect for hosting corporate events, adding a unique touch to office gatherings. Sandown Mews offers an exceptional opportunity for businesses...