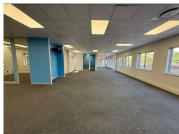

## 594 m<sup>2</sup>

This premium office space at Sandown Mews, an A-Grade office park in the prestigious Sandton district, offers 594.60m² to let immediately. Priced at R140/m² excluding VAT and utilities, this well-maintained office space features an open-plan layout with standard air-conditioning and high-quality office lighting. The design ensures ample natural light, creating a comfortable and productive work environment for any business. Tenants will appreciate the added convenience of a reliable back-up generator, 24/7 security, and ample parking, making it a secure and efficient space for daily operations.

Sandown Mews is ideally located in the heart of Sandton, surrounded by top corporate headquarters, high-end retail outlets, and a host of dining and entertainment options. With public transport available along Rivonia Road and the Sandton Gautrain station just a block away, commuting is effortless, providing easy access for staff and clients alike. The property's rooftop entertainment area is perfect for hosting corporate events, adding a unique touch to office gatherings. Sandown Mews offers an exceptional opportunity for businesses...