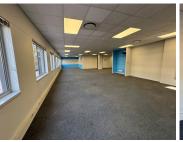

## 594 m<sup>2</sup>

This premium office space at Sandown Mews, an A-Grade office park in the prestigious Sandton district, offers 594.60m² to let immediately. Priced at R140/m² excluding VAT and utilities, this well-maintained office space features an open-plan layout with standard air-conditioning and high-quality office lighting. The design ensures ample natural light, creating a comfortable and productive work environment for any business. Tenants will appreciate the added convenience of a reliable back-up generator, 24/7 security, and ample parking, making it a secure and efficient space for daily operations.

Sandown Mews is ideally located in the heart of Sandton, surrounded by top corporate headquarters, high-end retail outlets, and a host of dining and entertainment options. With public transport available along Rivonia Road and the Sandton Gautrain station just a block away, commuting is effortless, providing easy access for staff and clients alike. The property's rooftop entertainment area is perfect for hosting corporate events, adding a unique touch to office gatherings. Sandown Mews offers an exceptional opportunity for businesses...