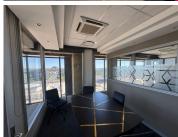

## 22,100 pm

Premium Office Space to Let at Sandton City Office Towers, Sandton Central

130 m<sup>2</sup>

Discover an exceptional opportunity to lease a 130sqm office space in the prestigious Sandton City Office Towers, right in the heart of Sandton. This well-maintained unit is designed for maximum functionality, featuring neat flooring, standard office lighting, and a fully installed air-conditioning system. Large windows enhance the workspace with ample natural light and provide impressive views of the iconic Sandton skyline. The space is available for immediate occupation at a competitive rental rate of R170 per sqm excluding VAT and utilities.