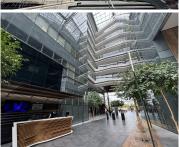

## 110,124 pm

Prime Office Space To Let at 140 West Street, Sandton Central

399 m<sup>2</sup>

This 399m² office space at 140 West in Sandton offers a prime business location with all the essential amenities for a professional and comfortable working environment. Featuring neat, carpeted floors, standard lighting, and an abundance of natural light, this office is designed to ensure a pleasant and productive atmosphere. The space is equipped with air conditioning to maintain optimal temperature, a welcoming reception area, dedicated office spaces, boardroom facilities for important meetings, and a kitchen for convenience. Ample parking is also available, providing easy access for staff and clients alike. Rental excludes VAT and utilities.

Located in Sandton, one of Johannesburg's most vibrant commercial hubs, 140 West is surrounded by a wealth of amenities, from renowned shopping centres and restaurants to banks and major corporate headquarters. Sandton is easily accessible, with main roads and public transport options nearby, making commuting hassle-free. This prime location is ideal for businesses seeking prestige and convenience, with opportunities for networking, client interactions, and easy access to Sandton's bustling...