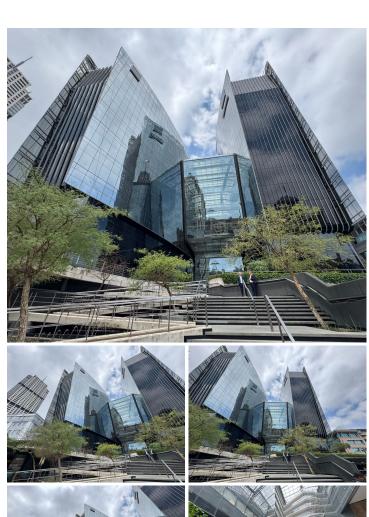

## 110,124 pm

Prime Office Space To Let at 140 West Street, Sandton Central

399 m<sup>2</sup>

This 399m² office space at 140 West in Sandton offers a prime business location with all the essential amenities for a professional and comfortable working environment. Featuring neat, carpeted floors, standard lighting, and an abundance of natural light, this office is designed to ensure a pleasant and productive atmosphere. The space is equipped with air conditioning to maintain optimal temperature, a welcoming reception area, dedicated office spaces, boardroom facilities for important meetings, and a kitchen for convenience. Ample parking is also available, providing easy access for staff and clients alike. Rental excludes VAT and utilities.

Located in Sandton, one of Johannesburg's most vibrant commercial hubs, 140 West is surrounded by a wealth of amenities, from renowned shopping centres and restaurants to banks and major corporate headquarters. Sandton is easily accessible, with main roads and public transport options nearby, making commuting hassle-free. This prime location is ideal for businesses seeking prestige and convenience, with opportunities for networking, client interactions, and easy access to Sandton's bustling...