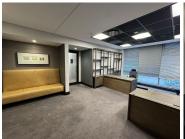

## 110,124 pm

Prime Office Space To Let at 140 West Street, Sandton Central

399 m<sup>2</sup>

This 399m² office space at 140 West in Sandton offers a prime business location with all the essential amenities for a professional and comfortable working environment. Featuring neat, carpeted floors, standard lighting, and an abundance of natural light, this office is designed to ensure a pleasant and productive atmosphere. The space is equipped with air conditioning to maintain optimal temperature, a welcoming reception area, dedicated office spaces, boardroom facilities for important meetings, and a kitchen for convenience. Ample parking is also available, providing easy access for staff and clients alike. Rental excludes VAT and utilities.