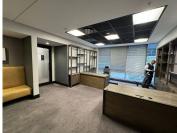

## 110,124 pm

Prime Office Space To Let at 140 West Street, Sandton Central

399 m<sup>2</sup>

This 399m² office space at 140 West in Sandton offers a prime business location with all the essential amenities for a professional and comfortable working environment. Featuring neat, carpeted floors, standard lighting, and an abundance of natural light, this office is designed to ensure a pleasant and productive atmosphere. The space is equipped with air conditioning to maintain optimal temperature, a welcoming reception area, dedicated office spaces, boardroom facilities for important meetings, and a kitchen for convenience. Ample parking is also available, providing easy access for staff and clients alike. Rental excludes VAT and utilities.