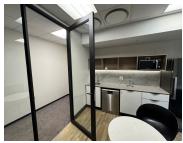

## 110,124 pm

Prime Office Space To Let at 140 West Street, Sandton Central

399 m<sup>2</sup>

This 399m² office space at 140 West in Sandton offers a prime business location with all the essential amenities for a professional and comfortable working environment. Featuring neat, carpeted floors, standard lighting, and an abundance of natural light, this office is designed to ensure a pleasant and productive atmosphere. The space is equipped with air conditioning to maintain optimal temperature, a welcoming reception area, dedicated office spaces, boardroom facilities for important meetings, and a kitchen for convenience. Ample parking is also available, providing easy access for staff and clients alike. Rental excludes VAT and utilities.