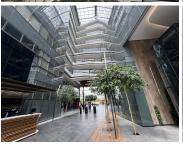

## 110,124 pm

Prime Office Space To Let at 140 West Street, Sandton Central

399 m<sup>2</sup>

This 399m² office space at 140 West in Sandton offers a prime business location with all the essential amenities for a professional and comfortable working environment. Featuring neat, carpeted floors, standard lighting, and an abundance of natural light, this office is designed to ensure a pleasant and productive atmosphere. The space is equipped with air conditioning to maintain optimal temperature, a welcoming reception area, dedicated office spaces, boardroom facilities for important meetings, and a kitchen for convenience. Ample parking is also available, providing easy access for staff and clients alike. Rental excludes VAT and utilities.

Located in Sandton, one of Johannesburg's most vibrant commercial hubs, 140 West is surrounded by a wealth of amenities, from renowned shopping centres and restaurants to banks and major corporate headquarters. Sandton is easily accessible, with main roads and public transport options nearby, making commuting hassle-free. This prime location is ideal for businesses seeking prestige and convenience, with opportunities for networking, client interactions, and easy access to Sandton's bustling...