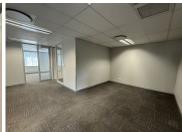

## 40,825 pm

Ground Floor Office Space to Let at 38 Wierda Road, Sandton

355 m<sup>2</sup>

This spacious 355m² ground-floor office space at 38 Wierda Road in Sandton offers an ideal setup for businesses seeking a well-equipped, professional environment. With a competitive rate of R115/m² excluding VAT and utilities, this office provides a cost-effective solution without compromising on quality. The interior is carpeted, featuring ample plug points to meet all electrical needs and standard lighting throughout. Large windows flood the space with natural light, creating a welcoming atmosphere, and air conditioning ensures comfort year-round. Additionally, ample parking is available for both staff and clients, offering convenience and accessibility.