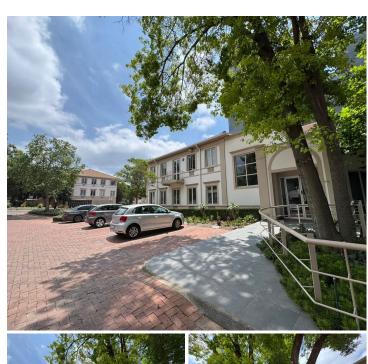

## 40,825 pm

Ground Floor Office Space to Let at 38 Wierda Road, Sandton

355 m<sup>2</sup>

This spacious 355m² ground-floor office space at 38 Wierda Road in Sandton offers an ideal setup for businesses seeking a well-equipped, professional environment. With a competitive rate of R115/m² excluding VAT and utilities, this office provides a cost-effective solution without compromising on quality. The interior is carpeted, featuring ample plug points to meet all electrical needs and standard lighting throughout. Large windows flood the space with natural light, creating a welcoming atmosphere, and air conditioning ensures comfort year-round. Additionally, ample parking is available for both staff and clients, offering convenience and accessibility.

Situated in Sandton, Johannesburg's premier business hub, this location is ideal for companies looking to establish or expand their presence in a vibrant commercial district. Sandton offers excellent connectivity to major roads, public transportation, and is a short distance from renowned amenities, including shopping centres, dining options, and hotels. Businesses in this area benefit from a prestigious address and proximity to like-minded professionals, providing networking...