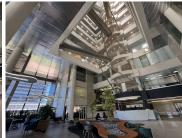

## 16,042 pm

Prime Office Space to Let at Fredman Towers in Sandton

138 m<sup>2</sup>

Welcome to Fredman Towers, located on the prestigious 3rd floor at 13 Fredman Drive, Sandton. Offering a versatile office space of 138m² at an affordable rate of R116.25/m² excluding VAT and utilities, this workspace is ideal for companies looking to establish or expand their presence in Sandton's thriving business district. The office features a spacious, open-plan layout complemented by well-designed partitioned areas, perfect for collaborative work or private meetings. Fully carpeted and equipped with air conditioning, it provides a comfortable environment all year round. Ample natural light fills the space through large windows, creating a bright and inviting atmosphere, while standard office lighting ensures functionality throughout. A dedicated kitchenette is also available, adding convenience for staff and guests.

Located in the bustling heart of Sandton, this property offers tenants the advantage of being in one of Johannesburg's most sought-after commercial hubs. Sandton is known for its high-profile business environment, with an array of amenities including world-class dining, shopping, and hotels in close proximity....