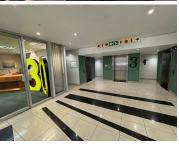

## 16,042 pm

Prime Office Space to Let at Fredman Towers in Sandton

138 m<sup>2</sup>

Welcome to Fredman Towers, located on the prestigious 3rd floor at 13 Fredman Drive, Sandton. Offering a versatile office space of 138m² at an affordable rate of R116.25/m² excluding VAT and utilities, this workspace is ideal for companies looking to establish or expand their presence in Sandton's thriving business district. The office features a spacious, open-plan layout complemented by well-designed partitioned areas, perfect for collaborative work or private meetings. Fully carpeted and equipped with air conditioning, it provides a comfortable environment all year round. Ample natural light fills the space through large windows, creating a bright and inviting atmosphere, while standard office lighting ensures functionality throughout. A dedicated kitchenette is also available, adding convenience for staff and guests.