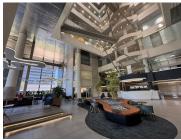

## 16,042 pm

Prime Office Space to Let at Fredman Towers in Sandton

138 m<sup>2</sup>

Welcome to Fredman Towers, located on the prestigious 3rd floor at 13 Fredman Drive, Sandton. Offering a versatile office space of 138m² at an affordable rate of R116.25/m² excluding VAT and utilities, this workspace is ideal for companies looking to establish or expand their presence in Sandton's thriving business district. The office features a spacious, open-plan layout complemented by well-designed partitioned areas, perfect for collaborative work or private meetings. Fully carpeted and equipped with air conditioning, it provides a comfortable environment all year round. Ample natural light fills the space through large windows, creating a bright and inviting atmosphere, while standard office lighting ensures functionality throughout. A dedicated kitchenette is also available, adding convenience for staff and guests.

Located in the bustling heart of Sandton, this property offers tenants the advantage of being in one of Johannesburg's most sought-after commercial hubs. Sandton is known for its high-profile business environment, with an array of amenities including world-class dining, shopping, and hotels in close proximity....