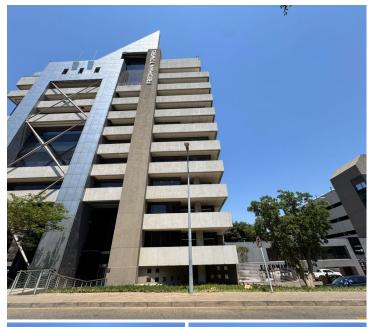

## 16,042 pm

Prime Office Space to Let at Fredman Towers in Sandton

138 m<sup>2</sup>

Welcome to Fredman Towers, located on the prestigious 3rd floor at 13 Fredman Drive, Sandton. Offering a versatile office space of 138m² at an affordable rate of R116.25/m² excluding VAT and utilities, this workspace is ideal for companies looking to establish or expand their presence in Sandton's thriving business district. The office features a spacious, open-plan layout complemented by well-designed partitioned areas, perfect for collaborative work or private meetings. Fully carpeted and equipped with air conditioning, it provides a comfortable environment all year round. Ample natural light fills the space through large windows, creating a bright and inviting atmosphere, while standard office lighting ensures functionality throughout. A dedicated kitchenette is also available, adding convenience for staff and guests.

Located in the bustling heart of Sandton, this property offers tenants the advantage of being in one of Johannesburg's most sought-after commercial hubs. Sandton is known for its high-profile business environment, with an array of amenities including world-class dining, shopping, and hotels in close proximity....