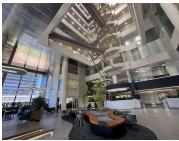

## 16,042 pm

Prime Office Space to Let at Fredman Towers in Sandton

138 m<sup>2</sup>

Welcome to Fredman Towers, located on the prestigious 3rd floor at 13 Fredman Drive, Sandton. Offering a versatile office space of 138m² at an affordable rate of R116.25/m² excluding VAT and utilities, this workspace is ideal for companies looking to establish or expand their presence in Sandton's thriving business district. The office features a spacious, open-plan layout complemented by well-designed partitioned areas, perfect for collaborative work or private meetings. Fully carpeted and equipped with air conditioning, it provides a comfortable environment all year round. Ample natural light fills the space through large windows, creating a bright and inviting atmosphere, while standard office lighting ensures functionality throughout. A dedicated kitchenette is also available, adding convenience for staff and guests.

Located in the bustling heart of Sandton, this property offers tenants the advantage of being in one of Johannesburg's most sought-after commercial hubs. Sandton is known for its high-profile business environment, with an array of amenities including world-class dining, shopping, and hotels in close proximity....