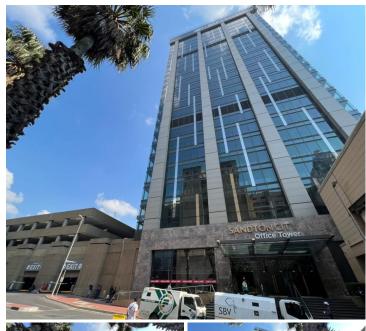

## 145 m<sup>2</sup>

Located on the 17th floor of the iconic Sandton City Office Towers, this 145m² office space offers a prime address in the heart of Sandton Central. Boasting neat flooring, efficient air conditioning, and standard office lighting, this office provides a professional and comfortable environment. Natural light streams through the large windows, offering stunning views of the vibrant Sandton skyline.

This premium office is available at R176/m², excluding VAT and utilities, making it an excellent option for businesses seeking a prestigious and functional office space.

Sandton Central is South Africa's premier financial and business hub, offering unparalleled access to top-tier amenities, including Sandton City Mall, world-class dining, luxury hotels, and excellent transport links such as the Gautrain station. Hosting your business here positions you within walking distance of major corporate headquarters, financial institutions, and networking opportunities. With its vibrant energy and convenient accessibility, Sandton Central is a prime location to grow your business while impressing clients and employees alike.