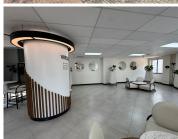

## 216,380 pm

Premium Office Space to Let at Sandhurst Office Park, Sandton

1396 m<sup>2</sup>

This spacious 1,396m² first-floor office in the prestigious Sandhurst Office Park is available at a competitive rate of R155/m² excluding VAT and utilities. The layout combines functionality and comfort with standard office lighting, air-conditioning, and abundant natural light for a productive working environment. The office features a blend of open-plan areas and partitioned spaces, offering flexibility for various business needs. Fully carpeted interiors enhance comfort, while the premises include access to outdoor areas and beautifully landscaped gardens, providing an inspiring setting for both employees and clients.