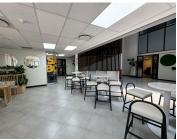

## 216,380 pm

Premium Office Space to Let at Sandhurst Office Park, Sandton

1396 m<sup>2</sup>

This spacious 1,396m² first-floor office in the prestigious Sandhurst Office Park is available at a competitive rate of R155/m² excluding VAT and utilities. The layout combines functionality and comfort with standard office lighting, air-conditioning, and abundant natural light for a productive working environment. The office features a blend of open-plan areas and partitioned spaces, offering flexibility for various business needs. Fully carpeted interiors enhance comfort, while the premises include access to outdoor areas and beautifully landscaped gardens, providing an inspiring setting for both employees and clients.