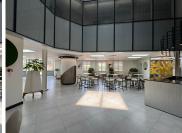

## 216,380 pm

Premium Office Space to Let at Sandhurst Office Park, Sandton

1396 m<sup>2</sup>

This spacious 1,396m² first-floor office in the prestigious Sandhurst Office Park is available at a competitive rate of R155/m² excluding VAT and utilities. The layout combines functionality and comfort with standard office lighting, air-conditioning, and abundant natural light for a productive working environment. The office features a blend of open-plan areas and partitioned spaces, offering flexibility for various business needs. Fully carpeted interiors enhance comfort, while the premises include access to outdoor areas and beautifully landscaped gardens, providing an inspiring setting for both employees and clients.