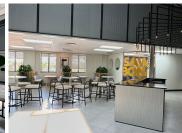

## 216,380 pm

Premium Office Space to Let at Sandhurst Office Park, Sandton

1396 m<sup>2</sup>

This spacious 1,396m² first-floor office in the prestigious Sandhurst Office Park is available at a competitive rate of R155/m² excluding VAT and utilities. The layout combines functionality and comfort with standard office lighting, air-conditioning, and abundant natural light for a productive working environment. The office features a blend of open-plan areas and partitioned spaces, offering flexibility for various business needs. Fully carpeted interiors enhance comfort, while the premises include access to outdoor areas and beautifully landscaped gardens, providing an inspiring setting for both employees and clients.