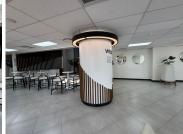

## 216,380 pm

Premium Office Space to Let at Sandhurst Office Park, Sandton

1396 m<sup>2</sup>

This spacious 1,396m² first-floor office in the prestigious Sandhurst Office Park is available at a competitive rate of R155/m² excluding VAT and utilities. The layout combines functionality and comfort with standard office lighting, air-conditioning, and abundant natural light for a productive working environment. The office features a blend of open-plan areas and partitioned spaces, offering flexibility for various business needs. Fully carpeted interiors enhance comfort, while the premises include access to outdoor areas and beautifully landscaped gardens, providing an inspiring setting for both employees and clients.