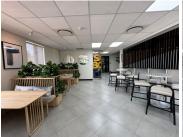

## 216,380 pm

Premium Office Space to Let at Sandhurst Office Park, Sandton

1396 m<sup>2</sup>

This spacious 1,396m² first-floor office in the prestigious Sandhurst Office Park is available at a competitive rate of R155/m² excluding VAT and utilities. The layout combines functionality and comfort with standard office lighting, air-conditioning, and abundant natural light for a productive working environment. The office features a blend of open-plan areas and partitioned spaces, offering flexibility for various business needs. Fully carpeted interiors enhance comfort, while the premises include access to outdoor areas and beautifully landscaped gardens, providing an inspiring setting for both employees and clients.