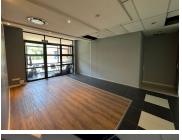

A prime 222m² office unit on the second floor is available for rent at R135/m², excluding VAT and utilities. The unit boasts a modern, open-plan layout with standard office lighting and air conditioning, offering a comfortable and professional workspace. The property is equipped with a generator for uninterrupted power supply and provides ample parking for staff and visitors.