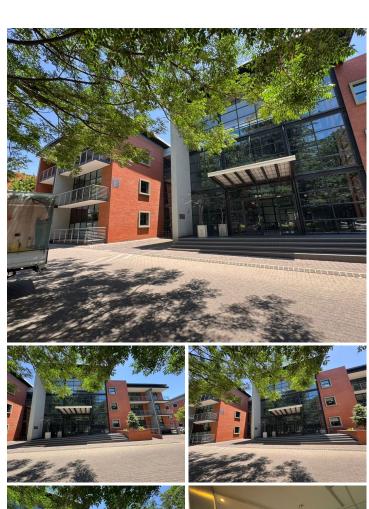

## 222 m<sup>2</sup>

Grayston Office Park is a renowned, low-rise office development with free-standing buildings set in beautifully landscaped gardens. Conveniently located near Sandton CBD, the office park offers seamless access to the M1 highway via Grayston Drive, making it an ideal choice for businesses requiring connectivity. On-site amenities include a charming coffee shop, and the park is within walking distance of Grayston Shopping Centre, ensuring convenience for employees and clients alike.

A prime 222m² office unit on the second floor is available for rent at R135/m², excluding VAT and utilities. The unit boasts a modern, open-plan layout with standard office lighting and air conditioning, offering a comfortable and professional workspace. The property is equipped with a generator for uninterrupted power supply and provides ample parking for staff and visitors.

Grayston Office Park's strategic location, tranquil setting, and excellent facilities make it a sought-after address for businesses looking to thrive in the vibrant Sandton area.

Gross Monthly Rental R29,970 Ex Vat Lease Period Negotiable Available From R29,970 Ex Vat Negotiable