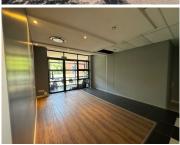

A prime 222m² office unit on the second floor is available for rent at R135/m², excluding VAT and utilities. The unit boasts a modern, open-plan layout with standard office lighting and air conditioning, offering a comfortable and professional workspace. The property is equipped with a generator for uninterrupted power supply and provides ample parking for staff and visitors.