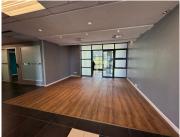

A prime 222m² office unit on the second floor is available for rent at R135/m², excluding VAT and utilities. The unit boasts a modern, open-plan layout with standard office lighting and air conditioning, offering a comfortable and professional workspace. The property is equipped with a generator for uninterrupted power supply and provides ample parking for staff and visitors.