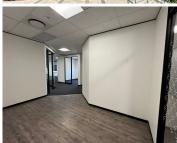

## 180 m<sup>2</sup>

Discover this prime office space located in the heart of Sandton Gate, Minerva Avenue, Sandton Central. Situated on the first floor, this expansive 180m² workspace is available to let at R202/m² excluding VAT and utilities. The property features a spacious openplan layout, and partitioned office space designed to maximize flexibility for your business needs. Enjoy the benefits of abundant natural light that creates an inviting and productive atmosphere, complemented by standard office lighting and air-conditioning. Ample parking ensures convenience for both staff and visitors.