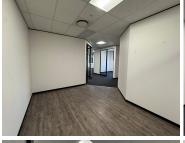

## 180 m<sup>2</sup>

Discover this prime office space located in the heart of Sandton Gate, Minerva Avenue, Sandton Central. Situated on the first floor, this expansive 180m² workspace is available to let at R202/m² excluding VAT and utilities. The property features a spacious openplan layout, and partitioned office space designed to maximize flexibility for your business needs. Enjoy the benefits of abundant natural light that creates an inviting and productive atmosphere, complemented by standard office lighting and air-conditioning. Ample parking ensures convenience for both staff and visitors.