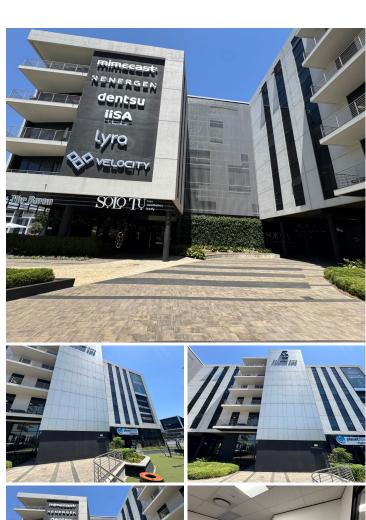

## 180 m<sup>2</sup>

Discover this prime office space located in the heart of Sandton Gate, Minerva Avenue, Sandton Central. Situated on the first floor, this expansive 180m² workspace is available to let at R202/m² excluding VAT and utilities. The property features a spacious openplan layout, and partitioned office space designed to maximize flexibility for your business needs. Enjoy the benefits of abundant natural light that creates an inviting and productive atmosphere, complemented by standard office lighting and air-conditioning. Ample parking ensures convenience for both staff and visitors.

Nestled in the prestigious Sandton Gate precinct, this property offers seamless connectivity to Sandton Central, Johannesburg's premier business hub. Tenants benefit from easy access to major highways and public transport links, as well as proximity to top-tier amenities including retail outlets, fine dining, and world-class hotels. The surrounding area is vibrant, offering an ideal blend of business and lifestyle, making it an attractive location for both employees and clients.