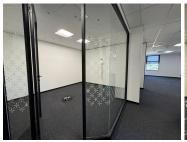

## 180 m<sup>2</sup>

Discover this prime office space located in the heart of Sandton Gate, Minerva Avenue, Sandton Central. Situated on the first floor, this expansive 180m² workspace is available to let at R202/m² excluding VAT and utilities. The property features a spacious openplan layout, and partitioned office space designed to maximize flexibility for your business needs. Enjoy the benefits of abundant natural light that creates an inviting and productive atmosphere, complemented by standard office lighting and air-conditioning. Ample parking ensures convenience for both staff and visitors.