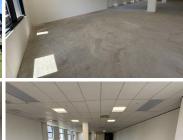

## 251 m<sup>2</sup>

Discover this prime office space located in the heart of Sandton Gate, Minerva Avenue, Sandton Central. Situated on the first floor, this expansive 251m² workspace is available to let at R202/m² excluding VAT and utilities. The property features a spacious openplan layout, designed to maximize flexibility for your business needs. Enjoy the benefits of abundant natural light that creates an inviting and productive atmosphere, complemented by standard office lighting. Ample parking ensures convenience for both staff and visitors.