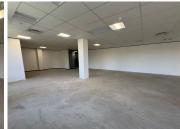

## 251 m<sup>2</sup>

Discover this prime office space located in the heart of Sandton Gate, Minerva Avenue, Sandton Central. Situated on the first floor, this expansive 251m² workspace is available to let at R202/m² excluding VAT and utilities. The property features a spacious openplan layout, designed to maximize flexibility for your business needs. Enjoy the benefits of abundant natural light that creates an inviting and productive atmosphere, complemented by standard office lighting. Ample parking ensures convenience for both staff and visitors.