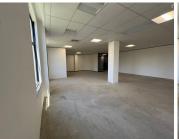

## 251 m<sup>2</sup>

Discover this prime office space located in the heart of Sandton Gate, Minerva Avenue, Sandton Central. Situated on the first floor, this expansive 251m² workspace is available to let at R202/m² excluding VAT and utilities. The property features a spacious openplan layout, designed to maximize flexibility for your business needs. Enjoy the benefits of abundant natural light that creates an inviting and productive atmosphere, complemented by standard office lighting. Ample parking ensures convenience for both staff and visitors.