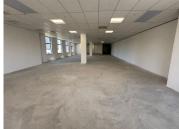

## 251 m<sup>2</sup>

Discover this prime office space located in the heart of Sandton Gate, Minerva Avenue, Sandton Central. Situated on the first floor, this expansive 251m² workspace is available to let at R202/m² excluding VAT and utilities. The property features a spacious openplan layout, designed to maximize flexibility for your business needs. Enjoy the benefits of abundant natural light that creates an inviting and productive atmosphere, complemented by standard office lighting. Ample parking ensures convenience for both staff and visitors.