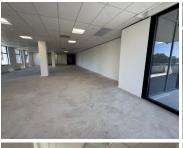

## 251 m<sup>2</sup>

Discover this prime office space located in the heart of Sandton Gate, Minerva Avenue, Sandton Central. Situated on the first floor, this expansive 251m² workspace is available to let at R202/m² excluding VAT and utilities. The property features a spacious openplan layout, designed to maximize flexibility for your business needs. Enjoy the benefits of abundant natural light that creates an inviting and productive atmosphere, complemented by standard office lighting. Ample parking ensures convenience for both staff and visitors.