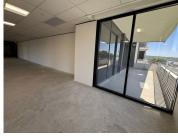

## 251 m<sup>2</sup>

Discover this prime office space located in the heart of Sandton Gate, Minerva Avenue, Sandton Central. Situated on the first floor, this expansive 251m² workspace is available to let at R202/m² excluding VAT and utilities. The property features a spacious openplan layout, designed to maximize flexibility for your business needs. Enjoy the benefits of abundant natural light that creates an inviting and productive atmosphere, complemented by standard office lighting. Ample parking ensures convenience for both staff and visitors.