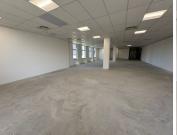

## 251 m<sup>2</sup>

Discover this prime office space located in the heart of Sandton Gate, Minerva Avenue, Sandton Central. Situated on the first floor, this expansive 251m² workspace is available to let at R202/m² excluding VAT and utilities. The property features a spacious openplan layout, designed to maximize flexibility for your business needs. Enjoy the benefits of abundant natural light that creates an inviting and productive atmosphere, complemented by standard office lighting. Ample parking ensures convenience for both staff and visitors.