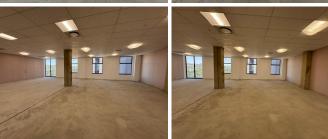

## 321 m<sup>2</sup>

Discover this prime office space located in the heart of Sandton Gate, Minerva Avenue, Sandton Central. Situated on the second floor, this expansive 321m² workspace is available to let at R202/m² excluding VAT and utilities. The property features a spacious openplan layout, designed to maximize flexibility for your business needs. Enjoy the benefits of abundant natural light that creates an inviting and productive atmosphere, complemented by standard office lighting. Ample parking ensures convenience for both staff and visitors.

Nestled in the prestigious Sandton Gate precinct, this property offers seamless connectivity to Sandton Central, Johannesburg's premier business hub. Tenants benefit from easy access to major highways and public transport links, as well as proximity to top-tier amenities including retail outlets, fine dining, and world-class hotels. The surrounding area is vibrant, offering an ideal blend of business and lifestyle, making it an attractive location for both employees and clients.

Gross Monthly Rental R64,842 Ex Vat Lease Period Negotiable Available From Immediately

| Floor Size m <sup>2</sup> | 321        | Security         | Yes |
|---------------------------|------------|------------------|-----|
| Parking Bays              | -          | Air Conditioning | Yes |
| Title                     | -          | Generator        | -   |
| Zoning                    | Commercial | Fibre            | -   |