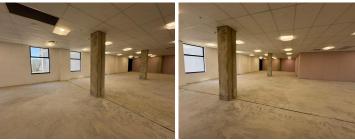

## 321 m<sup>2</sup>

Discover this prime office space located in the heart of Sandton Gate, Minerva Avenue, Sandton Central. Situated on the second floor, this expansive 321m² workspace is available to let at R202/m² excluding VAT and utilities. The property features a spacious openplan layout, designed to maximize flexibility for your business needs. Enjoy the benefits of abundant natural light that creates an inviting and productive atmosphere, complemented by standard office lighting. Ample parking ensures convenience for both staff and visitors.