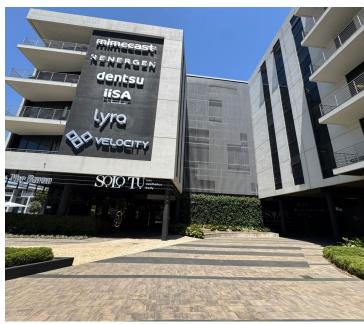

## 321 m<sup>2</sup>

Discover this prime office space located in the heart of Sandton Gate, Minerva Avenue, Sandton Central. Situated on the second floor, this expansive 321m² workspace is available to let at R202/m² excluding VAT and utilities. The property features a spacious openplan layout, designed to maximize flexibility for your business needs. Enjoy the benefits of abundant natural light that creates an inviting and productive atmosphere, complemented by standard office lighting. Ample parking ensures convenience for both staff and visitors.

Nestled in the prestigious Sandton Gate precinct, this property offers seamless connectivity to Sandton Central, Johannesburg's premier business hub. Tenants benefit from easy access to major highways and public transport links, as well as proximity to top-tier amenities including retail outlets, fine dining, and world-class hotels. The surrounding area is vibrant, offering an ideal blend of business and lifestyle, making it an attractive location for both employees and clients.