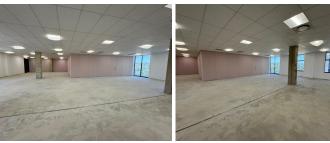

## 321 m<sup>2</sup>

Discover this prime office space located in the heart of Sandton Gate, Minerva Avenue, Sandton Central. Situated on the second floor, this expansive 321m² workspace is available to let at R202/m² excluding VAT and utilities. The property features a spacious openplan layout, designed to maximize flexibility for your business needs. Enjoy the benefits of abundant natural light that creates an inviting and productive atmosphere, complemented by standard office lighting. Ample parking ensures convenience for both staff and visitors.

Nestled in the prestigious Sandton Gate precinct, this property offers seamless connectivity to Sandton Central, Johannesburg's premier business hub. Tenants benefit from easy access to major highways and public transport links, as well as proximity to top-tier amenities including retail outlets, fine dining, and world-class hotels. The surrounding area is vibrant, offering an ideal blend of business and lifestyle, making it an attractive location for both employees and clients.

Gross Monthly Rental R64,842 Ex Vat Lease Period Negotiable Available From Immediately

| Floor Size m <sup>2</sup> | 321        | Security         | Yes |
|---------------------------|------------|------------------|-----|
| Parking Bays              | -          | Air Conditioning | Yes |
| Title                     | -          | Generator        | -   |
| Zoning                    | Commercial | Fibre            | -   |