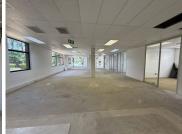

## 61,404 pm

Premium Ground Floor Office Space to Let at Commerce Square in Sandton

357 m<sup>2</sup>

Located in the prestigious Commerce Square, 39 Rivonia Road, Sandhurst, this well-appointed office space offers immediate occupancy and an exceptional working environment. Situated on the ground floor of Building 5, the space spans 357sqm and is available for lease at R172.00 per sqm, excluding VAT and utilities. The layout features both spacious open-plan areas and partitioned sections, providing flexibility to suit various business needs. The office benefits from an abundance of natural light and equipped with standard lighting and air conditioning for year-round comfort. The beautiful surrounding gardens further enhance the atmosphere, creating a pleasant and professional setting.