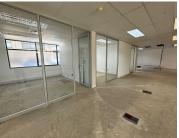

## 61,404 pm

Premium Ground Floor Office Space to Let at Commerce Square in Sandton

357 m<sup>2</sup>

Located in the prestigious Commerce Square, 39 Rivonia Road, Sandhurst, this well-appointed office space offers immediate occupancy and an exceptional working environment. Situated on the ground floor of Building 5, the space spans 357sqm and is available for lease at R172.00 per sqm, excluding VAT and utilities. The layout features both spacious open-plan areas and partitioned sections, providing flexibility to suit various business needs. The office benefits from an abundance of natural light and equipped with standard lighting and air conditioning for year-round comfort. The beautiful surrounding gardens further enhance the atmosphere, creating a pleasant and professional setting.

The property offers essential amenities such as backup water and generator, ensuring uninterrupted operations. Basement parking is available at R820 per bay per month, with open parking options at R700 per bay per month, providing ample parking for tenants and visitors alike. The rental rate is R172.00 per sqm excluding VAT and utilities.