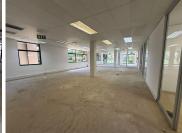

## 61,404 pm

Premium Ground Floor Office Space to Let at Commerce Square in Sandton

357 m<sup>2</sup>

Located in the prestigious Commerce Square, 39 Rivonia Road, Sandhurst, this well-appointed office space offers immediate occupancy and an exceptional working environment. Situated on the ground floor of Building 5, the space spans 357sqm and is available for lease at R172.00 per sqm, excluding VAT and utilities. The layout features both spacious open-plan areas and partitioned sections, providing flexibility to suit various business needs. The office benefits from an abundance of natural light and equipped with standard lighting and air conditioning for year-round comfort. The beautiful surrounding gardens further enhance the atmosphere, creating a pleasant and professional setting.

The property offers essential amenities such as backup water and generator, ensuring uninterrupted operations. Basement parking is available at R820 per bay per month, with open parking options at R700 per bay per month, providing ample parking for tenants and visitors alike. The rental rate is R172.00 per sqm excluding VAT and utilities.