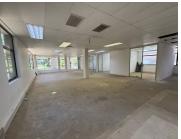

## 61,404 pm

Premium Ground Floor Office Space to Let at Commerce Square in Sandton

357 m<sup>2</sup>

Located in the prestigious Commerce Square, 39 Rivonia Road, Sandhurst, this well-appointed office space offers immediate occupancy and an exceptional working environment. Situated on the ground floor of Building 5, the space spans 357sqm and is available for lease at R172.00 per sqm, excluding VAT and utilities. The layout features both spacious open-plan areas and partitioned sections, providing flexibility to suit various business needs. The office benefits from an abundance of natural light and equipped with standard lighting and air conditioning for year-round comfort. The beautiful surrounding gardens further enhance the atmosphere, creating a pleasant and professional setting.