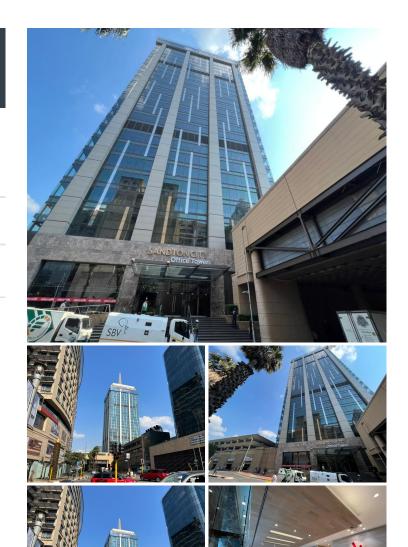

## 26,520 pm

Premium Office Space to Let at Sandton City Office Towers, Sandton

156 m<sup>2</sup>

Located on the 13th floor of the iconic Sandton City Office Towers, this 156m² office space offers a prime address in the heart of Sandton Central. Boasting neat flooring, efficient air conditioning, and standard office lighting, this office provides a professional and comfortable environment. Natural light streams through the large windows, offering stunning views of the vibrant Sandton skyline.

This premium office is available at R170/m², excluding VAT and utilities, making it an excellent option for businesses seeking a prestigious and functional office space.

Sandton Central is South Africa's premier financial and business hub, offering unparalleled access to top-tier amenities, including Sandton City Mall, world-class dining, luxury hotels, and excellent transport links such as the Gautrain station. Hosting your business here positions you within walking distance of major corporate headquarters, financial institutions, and networking opportunities. With its vibrant energy and convenient accessibility, Sandton Central is a prime location to grow your business while impressing clients and employees alike.