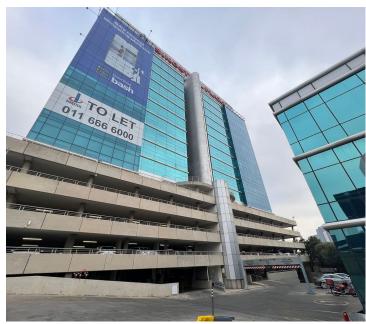

## 5,115 pm

Compact and Prestigious Office Space To Let on the 16th Floor of Sinosteel Plaza

33 m<sup>2</sup>

Experience the prestige of Sinosteel Plaza with this 33m² office space located on the 16th floor, available at R155/m². This elegant and professional workspace is ideal for small businesses or teams seeking a sophisticated environment in the heart of Sandton's bustling business district.

The high-rise location offers stunning views and a professional atmosphere, complemented by the building's premium facilities and prime accessibility to major routes, amenities, and public transport.

Elevate your business with this sought-after address. Contact us today to schedule a viewing!