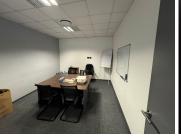

## 23,680 pm

Prime Office Space Available to Let at GreenPark Corner, Sandton

148 m<sup>2</sup>

Located on the prestigious Lower Road corner of West Road South, this  $148m^2$  office space offers a blend of modern sophistication and practicality at R160/m² (excluding VAT, parking, and utilities). Set within an immaculate building with an eyecatching glass façade, the property boasts a sleek reception area that creates an impressive first impression. Convenient lift access is available to every floor, ensuring ease of movement throughout the building.

The office is generously spacious, featuring carpeted flooring, standard office lighting, and air-conditioning for a comfortable working environment. Large windows flood the space with natural light, providing an energizing atmosphere for employees.