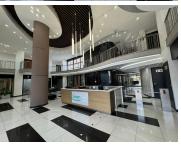

## 23,680 pm

Prime Office Space Available to Let at GreenPark Corner, Sandton

148 m<sup>2</sup>

Located on the prestigious Lower Road corner of West Road South, this  $148m^2$  office space offers a blend of modern sophistication and practicality at R160/m² (excluding VAT, parking, and utilities). Set within an immaculate building with an eyecatching glass façade, the property boasts a sleek reception area that creates an impressive first impression. Convenient lift access is available to every floor, ensuring ease of movement throughout the building.