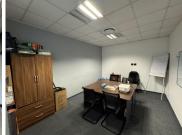

## 23,680 pm

Prime Office Space Available to Let at GreenPark Corner, Sandton

148 m<sup>2</sup>

Located on the prestigious Lower Road corner of West Road South, this  $148m^2$  office space offers a blend of modern sophistication and practicality at R160/m² (excluding VAT, parking, and utilities). Set within an immaculate building with an eyecatching glass façade, the property boasts a sleek reception area that creates an impressive first impression. Convenient lift access is available to every floor, ensuring ease of movement throughout the building.

The office is generously spacious, featuring carpeted flooring, standard office lighting, and air-conditioning for a comfortable working environment. Large windows flood the space with natural light, providing an energizing atmosphere for employees.