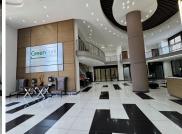

## 23,680 pm

Prime Office Space Available to Let at GreenPark Corner, Sandton

148 m<sup>2</sup>

Located on the prestigious Lower Road corner of West Road South, this  $148m^2$  office space offers a blend of modern sophistication and practicality at R160/m² (excluding VAT, parking, and utilities). Set within an immaculate building with an eyecatching glass façade, the property boasts a sleek reception area that creates an impressive first impression. Convenient lift access is available to every floor, ensuring ease of movement throughout the building.