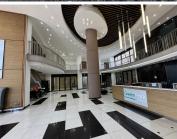

## 23,680 pm

Prime Office Space Available to Let at GreenPark Corner, Sandton

148 m<sup>2</sup>

Located on the prestigious Lower Road corner of West Road South, this  $148m^2$  office space offers a blend of modern sophistication and practicality at R160/m² (excluding VAT, parking, and utilities). Set within an immaculate building with an eyecatching glass façade, the property boasts a sleek reception area that creates an impressive first impression. Convenient lift access is available to every floor, ensuring ease of movement throughout the building.