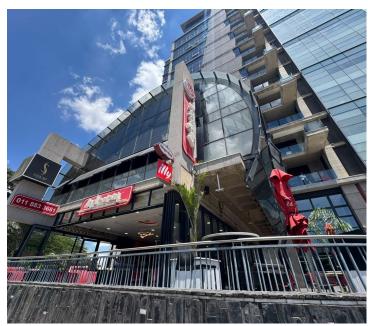

## 23,680 pm

Prime Office Space Available to Let at GreenPark Corner, Sandton

148 m<sup>2</sup>

Located on the prestigious Lower Road corner of West Road South, this  $148m^2$  office space offers a blend of modern sophistication and practicality at R160/m² (excluding VAT, parking, and utilities). Set within an immaculate building with an eyecatching glass façade, the property boasts a sleek reception area that creates an impressive first impression. Convenient lift access is available to every floor, ensuring ease of movement throughout the building.

Situated in the heart of Sandton, Greenpark Corner offers unparalleled convenience and prestige. Known as the financial hub of Johannesburg, Sandton provides access to a network of multinational businesses, up scale shopping centres, and fine dining establishments. Public transport and major arterial roads are easily accessible, making commutes seamless for employees and clients alike. Tenants benefit from being in a vibrant area...