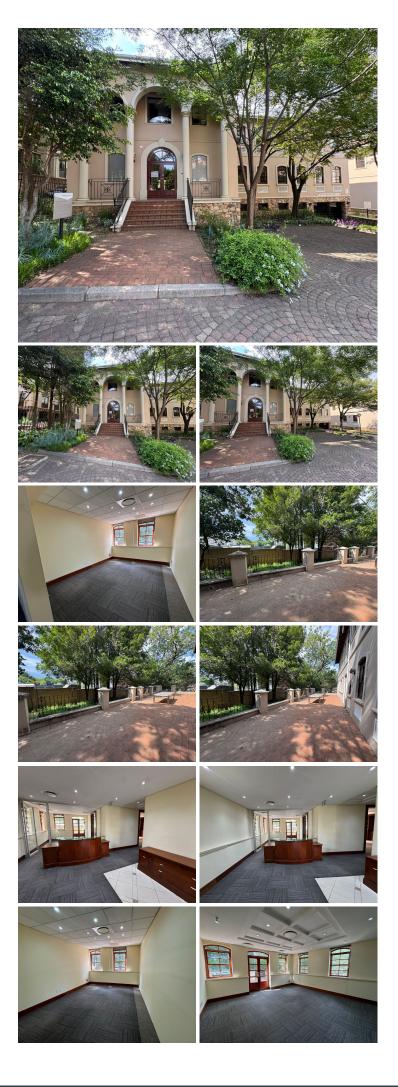

## 🐔 232 m²

This spacious 232m<sup>2</sup> ground-floor office is now available at an affordable rate of R110/m<sup>2</sup> (excluding VAT and utilities). The property boasts well-maintained flooring and a spacious open-plan layout, making it adaptable for various business needs. Modern lighting fixtures and ample natural light create an inviting and productive working environment. The space is equipped with multiple plug points, ensuring seamless connectivity for your team. Additionally, ample parking facilities are available for the convenience of employees and visitors alike.

Situated in the heart of Sandton, 23 Impala Road offers tenants the benefits of being in one of Johannesburg's most prestigious business hubs. The area is surrounded by a wide array of amenities, including world-class shopping at Sandton City, fine dining restaurants, and convenient access to public transport and major highways. Being close to prominent financial institutions and corporate headquarters, this location provides an ideal base for businesses looking to enhance their presence and accessibility in a vibrant and thriving commercial area.