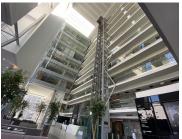

## 565 m<sup>2</sup>

Located on the 9th floor of a prestigious building at 90 Grayston Drive, this expansive  $565m^2$  office space offers a professional and functional environment tailored for businesses seeking a prime address. The open-plan layout is designed to encourage collaboration and creativity, featuring carpeted flooring, standard lighting, and large windows that allow abundant natural light to flood the space. Enjoy stunning views of the Sandton skyline while benefiting from modern amenities, including air conditioning, to ensure year-round comfort. The premises also include kitchen and bathroom facilities, providing convenience for your team, as well as ample parking options for staff and visitors. Rental at R195/m² excluding VAT and utilities.