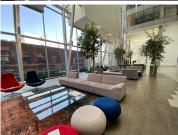

## 565 m<sup>2</sup>

Located on the 9th floor of a prestigious building at 90 Grayston Drive, this expansive  $565m^2$  office space offers a professional and functional environment tailored for businesses seeking a prime address. The open-plan layout is designed to encourage collaboration and creativity, featuring carpeted flooring, standard lighting, and large windows that allow abundant natural light to flood the space. Enjoy stunning views of the Sandton skyline while benefiting from modern amenities, including air conditioning, to ensure year-round comfort. The premises also include kitchen and bathroom facilities, providing convenience for your team, as well as ample parking options for staff and visitors. Rental at R195/m² excluding VAT and utilities.