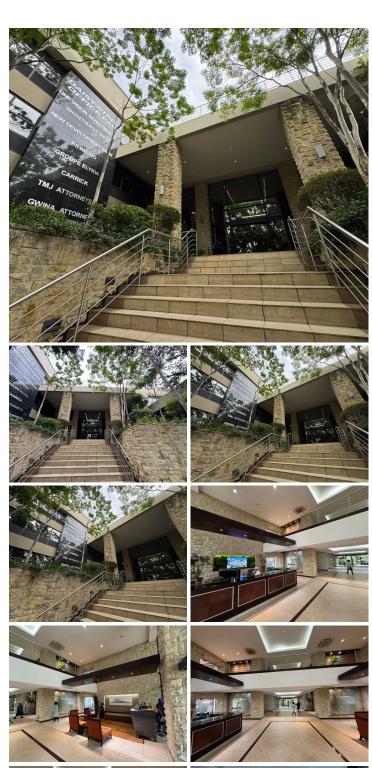

## 8,600 pm

Prime Office Space To Let at 135 Daisy Street, Sandton

35 m<sup>2</sup>

Introducing an outstanding office opportunity at 135 Daisy Street, Sandton. This ground floor space welcomes you with a modern reception area that creates a professional first impression. Step into a neat,  $35\text{m}^2$  office designed with both functionality and comfort in mind—featuring quality carpeting, standard and natural lighting, and efficient air conditioning. With an all-inclusive package covering water, lights, cleaning, and Wi-Fi, your business can thrive without the hassle of managing extra utilities. Available at, R8600 per month (ex VAT) with parking bays offered at R900 each per month, this space is ideal for companies looking to operate in a prestigious and hassle-free environment.

Situated in the vibrant heart of Sandton, this property benefits from its strategic location in one of the city's most sought-after business hubs. Sandton is synonymous with economic vitality, offering a dynamic mix of corporate headquarters, upscale dining, and retail centres, making it the perfect address for your business. With excellent connectivity through major transportation routes and public transit, both clients and employees will enjoy...