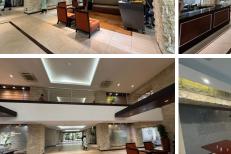

## 8,600 pm

Prime Office Space To Let at 135 Daisy Street, Sandton

35 m<sup>2</sup>

Introducing an outstanding office opportunity at 135 Daisy Street, Sandton. This ground floor space welcomes you with a modern reception area that creates a professional first impression. Step into a neat,  $35\text{m}^2$  office designed with both functionality and comfort in mind—featuring quality carpeting, standard and natural lighting, and efficient air conditioning. With an all-inclusive package covering water, lights, cleaning, and Wi-Fi, your business can thrive without the hassle of managing extra utilities. Available at, R8600 per month (ex VAT) with parking bays offered at R900 each per month, this space is ideal for companies looking to operate in a prestigious and hassle-free environment.