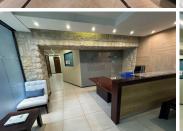

## 8,600 pm

Prime Office Space To Let at 135 Daisy Street, Sandton

35 m<sup>2</sup>

Introducing an outstanding office opportunity at 135 Daisy Street, Sandton. This ground floor space welcomes you with a modern reception area that creates a professional first impression. Step into a neat,  $35\text{m}^2$  office designed with both functionality and comfort in mind—featuring quality carpeting, standard and natural lighting, and efficient air conditioning. With an all-inclusive package covering water, lights, cleaning, and Wi-Fi, your business can thrive without the hassle of managing extra utilities. Available at, R8600 per month (ex VAT) with parking bays offered at R900 each per month, this space is ideal for companies looking to operate in a prestigious and hassle-free environment.