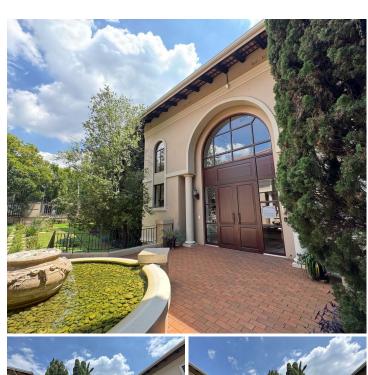

## 21,560 pm

Prime Office Space to Let at 19 Impala Road, Chislehurston, Sandton

196 m<sup>2</sup>

Located at 19 Impala Road in the sought-after area of Chislehurston, Sandton, this spacious office space offers 196m² of versatile commercial space, available at R110/m², excluding VAT and utilities. The open-plan layout, complemented by partitioned areas, creates a functional work environment ideal for businesses seeking both flexibility and efficiency. The office features standard lighting, abundant natural light, and air conditioning, ensuring a comfortable and productive atmosphere throughout the day. Ample parking is provided, catering to both staff and visitors, enhancing the convenience of your business operations.

Chislehurston is a prime commercial hub located in the heart of Sandton, one of Johannesburg's most prestigious business districts. With easy access to major roads, such as the M1 and William Nicol Drive, tenants benefit from excellent connectivity to surrounding areas. The Sandton City shopping precinct, a short drive away, offers a variety of restaurants, retail outlets, and amenities, providing convenience for your team and clients. The area also boasts proximity to world-class hotels, banks, and services....