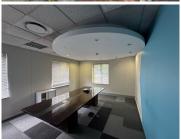

## 38,390 pm

Prime Ground Floor Office Space Available for Lease at 164 Katherine Street, Sandton

349 m<sup>2</sup>

Located at 164 Katherine Street, Sandton, this 349m² ground-floor office space offers an exceptional working environment at R110/m² (excluding VAT and utilities). Designed for flexibility and comfort, the space features a mix of spacious open-plan areas and private partitioned offices, catering to a variety of business needs. The office boasts neat flooring, standard lighting, and ample natural light, creating a bright and professional atmosphere. Additional amenities include air conditioning, a well-equipped kitchen, and generous parking facilities for employees and visitors.