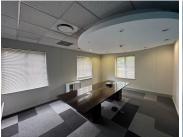

## 38,390 pm

Prime Ground Floor Office Space Available for Lease at 164 Katherine Street, Sandton

349 m<sup>2</sup>

Located at 164 Katherine Street, Sandton, this 349m² ground-floor office space offers an exceptional working environment at R110/m² (excluding VAT and utilities). Designed for flexibility and comfort, the space features a mix of spacious open-plan areas and private partitioned offices, catering to a variety of business needs. The office boasts neat flooring, standard lighting, and ample natural light, creating a bright and professional atmosphere. Additional amenities include air conditioning, a well-equipped kitchen, and generous parking facilities for employees and visitors.