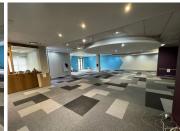

## 38,390 pm

Prime Ground Floor Office Space Available for Lease at 164 Katherine Street, Sandton

349 m<sup>2</sup>

Located at 164 Katherine Street, Sandton, this 349m² ground-floor office space offers an exceptional working environment at R110/m² (excluding VAT and utilities). Designed for flexibility and comfort, the space features a mix of spacious open-plan areas and private partitioned offices, catering to a variety of business needs. The office boasts neat flooring, standard lighting, and ample natural light, creating a bright and professional atmosphere. Additional amenities include air conditioning, a well-equipped kitchen, and generous parking facilities for employees and visitors.