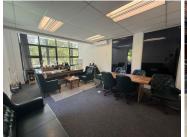

## 25,230 pm

Sectional Title Office Space for Rent in Upper Grayston Office Park, Sandton

174 m<sup>2</sup>

Located in the sought-after Upper Grayston Office Park at 150 Linden Street, this 174m² sectional title office offers an excellent opportunity for businesses seeking a versatile, well-maintained workspace. The layout features a combination of tiled and carpeted flooring, providing both functionality and comfort. Standard lighting, ample natural light, and air-conditioning throughout ensure a productive and pleasant work environment. Additionally, the office includes an outdoor area, perfect for breaks or informal meetings.