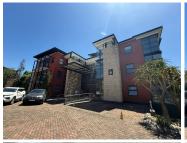

## 25,230 pm

Sectional Title Office Space for Rent in Upper Grayston Office Park, Sandton

174 m<sup>2</sup>

Located in the sought-after Upper Grayston Office Park at 150 Linden Street, this 174m² sectional title office offers an excellent opportunity for businesses seeking a versatile, well-maintained workspace. The layout features a combination of tiled and carpeted flooring, providing both functionality and comfort. Standard lighting, ample natural light, and air-conditioning throughout ensure a productive and pleasant work environment. Additionally, the office includes an outdoor area, perfect for breaks or informal meetings.

The property comes with 5 basement parking bays and 2 open parking bays, providing convenient parking options for staff and clients alike. Priced at R25,230.00, excluding VAT, this office is an ideal investment for businesses or investors looking for a professional space in a prime location.