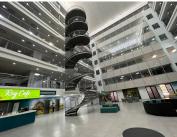

The building itself offers a host of premium amenities, including serviced boardrooms, a 200-seater auditorium, and shower facilities. Tenants will also have access to a kitchen area, common staff spaces, and on-site conveniences such as a coffee shop and restaurant. High-end security and fibre internet ensure a safe and connected workspace.