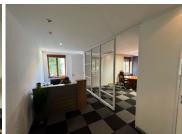

## 110 m<sup>2</sup>

Located on the first floor of a secure and well-maintained office park, this 110m² office space at 36 Wierda Road offers the ideal environment for businesses seeking a professional and convenient workspace in Sandton. The office features carpeted flooring and benefits from standard lighting, ample natural light, and airconditioning, ensuring a comfortable and productive work atmosphere. Rental: R120/m² excluding VAT and utilities. Open parking is R450 per bay per month, shaded parking is R550 per bay per month.