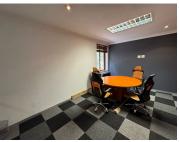

## 110 m<sup>2</sup>

Located on the first floor of a secure and well-maintained office park, this 110m² office space at 36 Wierda Road offers the ideal environment for businesses seeking a professional and convenient workspace in Sandton. The office features carpeted flooring and benefits from standard lighting, ample natural light, and airconditioning, ensuring a comfortable and productive work atmosphere. Rental: R120/m² excluding VAT and utilities. Open parking is R450 per bay per month, shaded parking is R550 per bay per month.

Gross Monthly Rental R13,200 Ex Vat Lease Period 12 months Available From Immediately

| Floor Size m <sup>2</sup> | 110        | Security         | Yes |
|---------------------------|------------|------------------|-----|
| Parking Bays              | -          | Air Conditioning | Yes |
| Title                     | -          | Generator        | -   |
| Zoning                    | Commercial | Fibre            | -   |