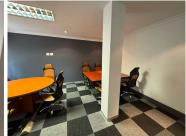

## 110 m<sup>2</sup>

Located on the first floor of a secure and well-maintained office park, this 110m² office space at 36 Wierda Road offers the ideal environment for businesses seeking a professional and convenient workspace in Sandton. The office features carpeted flooring and benefits from standard lighting, ample natural light, and airconditioning, ensuring a comfortable and productive work atmosphere. Rental: R120/m² excluding VAT and utilities. Open parking is R450 per bay per month, shaded parking is R550 per bay per month.