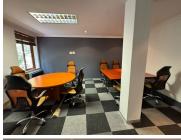

## 110 m<sup>2</sup>

Located on the first floor of a secure and well-maintained office park, this 110m² office space at 36 Wierda Road offers the ideal environment for businesses seeking a professional and convenient workspace in Sandton. The office features carpeted flooring and benefits from standard lighting, ample natural light, and airconditioning, ensuring a comfortable and productive work atmosphere. Rental: R120/m² excluding VAT and utilities. Open parking is R450 per bay per month, shaded parking is R550 per bay per month.