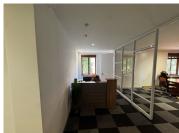

## 110 m<sup>2</sup>

Located on the first floor of a secure and well-maintained office park, this 110m² office space at 36 Wierda Road offers the ideal environment for businesses seeking a professional and convenient workspace in Sandton. The office features carpeted flooring and benefits from standard lighting, ample natural light, and airconditioning, ensuring a comfortable and productive work atmosphere. Rental: R120/m² excluding VAT and utilities. Open parking is R450 per bay per month, shaded parking is R550 per bay per month.

Gross Monthly Rental R13,200 Ex Vat Lease Period 12 months Available From Immediately

| Floor Size m <sup>2</sup> | 110        | Security         | Yes |
|---------------------------|------------|------------------|-----|
| Parking Bays              | -          | Air Conditioning | Yes |
| Title                     | -          | Generator        | -   |
| Zoning                    | Commercial | Fibre            | -   |