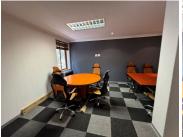

## 110 m<sup>2</sup>

Located on the first floor of a secure and well-maintained office park, this 110m² office space at 36 Wierda Road offers the ideal environment for businesses seeking a professional and convenient workspace in Sandton. The office features carpeted flooring and benefits from standard lighting, ample natural light, and airconditioning, ensuring a comfortable and productive work atmosphere. Rental: R120/m² excluding VAT and utilities. Open parking is R450 per bay per month, shaded parking is R550 per bay per month.