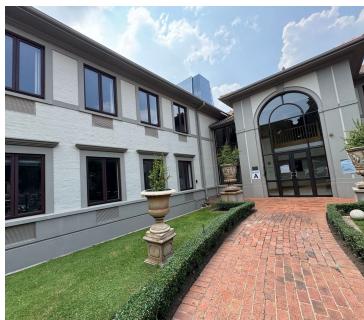

## 110 m<sup>2</sup>

Located on the first floor of a secure and well-maintained office park, this 110m² office space at 36 Wierda Road offers the ideal environment for businesses seeking a professional and convenient workspace in Sandton. The office features carpeted flooring and benefits from standard lighting, ample natural light, and airconditioning, ensuring a comfortable and productive work atmosphere. Rental: R120/m² excluding VAT and utilities. Open parking is R450 per bay per month, shaded parking is R550 per bay per month.

Situated in Sandton, Johannesburg's bustling financial and business hub, this location offers unrivalled access to key amenities. Tenants will enjoy proximity to world-class shopping, dining, and leisure options at Sandton City and Nelson Mandela Square. The office park is easily accessible via major routes, including the M1 highway, and is just minutes from the Gautrain station, making commuting seamless for employees and clients alike. With its prime location, modern facilities, and excellent connectivity, this office space is ideal for businesses looking to establish...