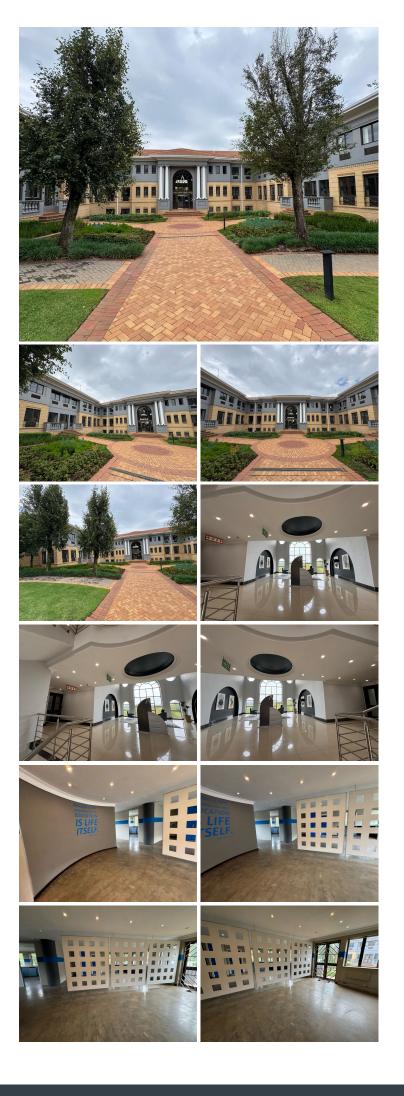

## 😭 139 m²

A great opportunity awaits in the sought-after Grayston Ridge Office Park, located at 144 Katherine Street in the heart of Sandton. This 139m<sup>2</sup> office space offers a professional and modern environment, ideal for small to medium-sized businesses seeking convenience, comfort, and a premium address.

The space is well-equipped with air conditioning, standard overhead lighting, and the added benefit of natural light for a comfortable working atmosphere. The layout is flexible, allowing tenants to customise the interior to suit their business needs. The rental rate is R105 per sqm per month and fixed utilities at R55.00 per sqm per month. Parking is available with open bays at R350 per bay per month and basement bays at R550 per bay per month, providing flexibility for staff and visitors.

Grayston Ridge Office Park is positioned in one of Sandton's most prestigious commercial zones, close to major arterial roads and public transport routes. Tenants benefit from easy access to the M1 highway, Sandton City, and the Gautrain Station, all within minutes. The surrounding area is a vibrant business hub with a wide selection of restaurants,...