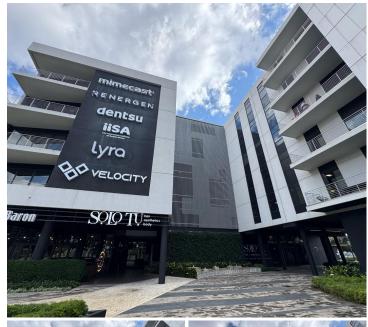

## 13,500 pm

Prime Flexi Suite Available to Rent at Sandton Gate, 25 Minerva Avenue, Sandton Central

45 m<sup>2</sup>

A flexi office suite is available to rent in the prestigious Sandton Gate precinct. Located on the first floor at 25 Minerva Avenue, this  $45\text{m}^2$  suite is an ideal space for a small business or satellite office seeking a professional address in one of Johannesburg's most prominent commercial hubs.

Sandton Central is the heart of Johannesburg's business district, offering world-class amenities, premium retail, and a vibrant mix of restaurants and services—all within walking distance. Being based at Sandton Gate means quick access to major routes and the Gautrain, making commuting easy for clients and staff alike. It's the perfect location for businesses looking to enhance their corporate image and enjoy the convenience of a central, connected address.