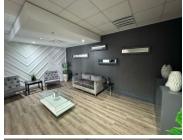

The layout includes a welcoming reception area, with fully carpeted offices, standard lighting and ample natural light streaming through the large windows. Air conditioning is installed to ensure a comfortable work atmosphere year-round. Basement parking is available at R950 per bay per month, offering secure and convenient access for both staff and visitors.