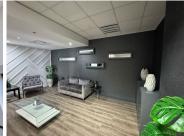

The layout includes a welcoming reception area, with fully carpeted offices, standard lighting and ample natural light streaming through the large windows. Air conditioning is installed to ensure a comfortable work atmosphere year-round. Basement parking is available at R950 per bay per month, offering secure and convenient access for both staff and visitors.