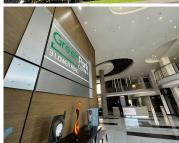

The layout includes a welcoming reception area, with fully carpeted offices, standard lighting and ample natural light streaming through the large windows. Air conditioning is installed to ensure a comfortable work atmosphere year-round. Basement parking is available at R950 per bay per month, offering secure and convenient access for both staff and visitors.