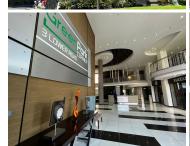

The layout includes a welcoming reception area, with fully carpeted offices, standard lighting and ample natural light streaming through the large windows. Air conditioning is installed to ensure a comfortable work atmosphere year-round. Basement parking is available at R950 per bay per month, offering secure and convenient access for both staff and visitors.