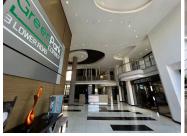

The layout includes a welcoming reception area, with fully carpeted offices, standard lighting and ample natural light streaming through the large windows. Air conditioning is installed to ensure a comfortable work atmosphere year-round. Basement parking is available at R950 per bay per month, offering secure and convenient access for both staff and visitors.