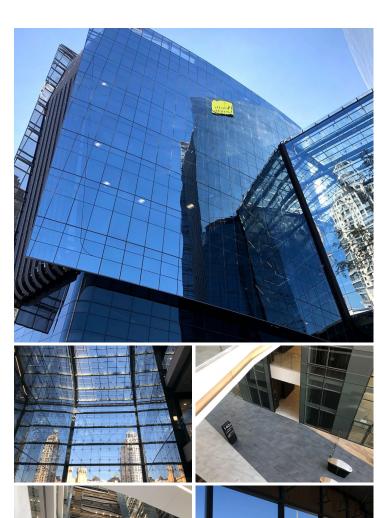

## 145,200 pm

MAGNIFICENT BUILDING WITH OFFICE SPACE TO LET IN SANDTON

600 m<sup>2</sup>

Brand new building with an all glass facade with a premium grade office space available close to Sandton City with a phenomenal views. This building has one of the most impressive atriums, with superb office space.

This is a state of the art building with a 4 star green rating. There is a high end restaurant and conference facility. This is a superb location on West street directly opposite the Michelangelo and the Gautrain, placed right in Sandton's prime node.