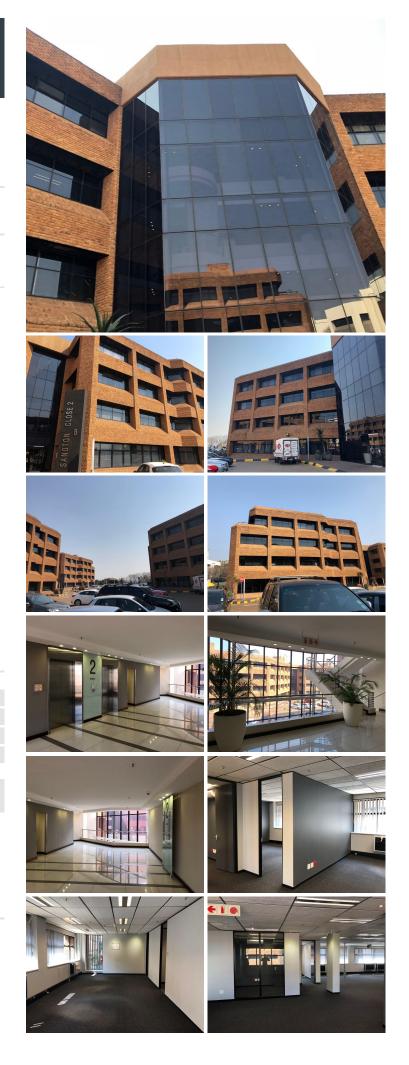

## 46,805 pm

ESTABLISHED COMMERCIAL BUILDING WITH OFFICES TO LET IN SANDTON

Sandton Close is a recently refurbished building that has a face brick and glass facade. This is a sectional title building that faces onto Grayston Drive making it a highly visible giving it prominence. The building has stunning surroundings making it stand out.

The space is well positioned with air-conditioning. There is lift and stair access to suit all. The building has excellent security, a backup generator and plenty of parking available for both the tenant and the visitor. This building is in a prime location and shouldn't be overlooked.

## Gross Monthly Rental Lease Period Available From

R46,805 Ex Vat Negotiable Immediately

| Floor Size m <sup>2</sup> | 407        | Security         | Yes |
|---------------------------|------------|------------------|-----|
| Parking Bays              | -          | Air Conditioning | Yes |
| Title                     | -          | Generator        | -   |
| Zoning                    | Commercial | Fibre            | -   |