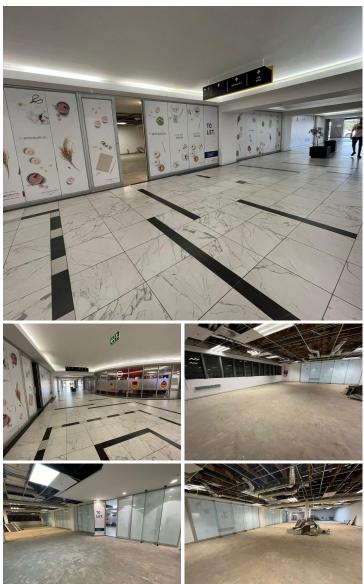

### 🐔 411 m²

Modern, neat and upmarket commercial space situated on the second floor of Benmore Centre. This unit measures 411sqm available immediately for occupation. The space provides brilliant natural lighting and is located in this secure shopping / business building.

Benmore Centre is nestled in the heart of Sandton providing tons of traffic, excellent signage opportunities and safe parking bays for staff and customers.