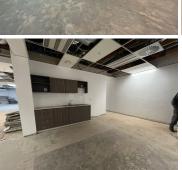

### 🐔 411 m²

Modern, neat and upmarket commercial space situated on the second floor of Benmore Centre. This unit measures 411sqm available immediately for occupation. The space provides brilliant natural lighting and is located in this secure shopping / business building.

Benmore Centre is nestled in the heart of Sandton providing tons of traffic, excellent signage opportunities and safe parking bays for staff and customers.