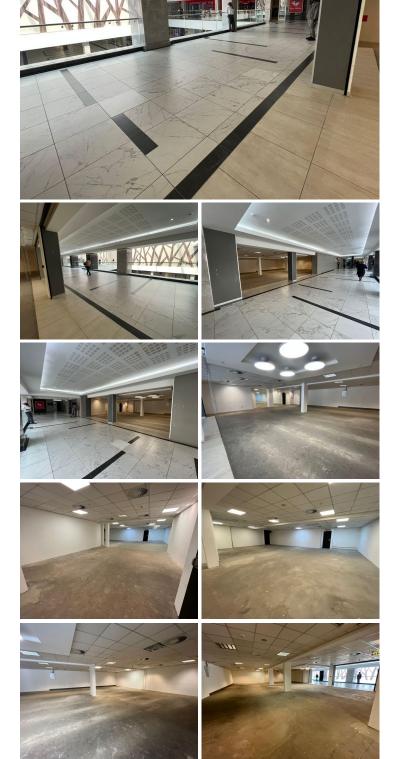

## 🔏 348 m²

Exceptionally neat and upmarket commercial space situated on the second floor of Benmore Centre. This unit measures 348sqm available immediately for occupation. The space provides brilliant natural lighting and is located in this secure shopping / business building.

Benmore Centre is nestled in the heart of Sandton providing tons of traffic, excellent signage opportunities and safe parking bays for staff and customers.

| <b>Gross Monthly Rental</b> |
|-----------------------------|
| Lease Period                |
| Available From              |