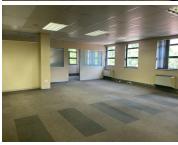

## 60,200 pm

6 Kikuyu Road, Sunninghill: Pristine Office Component For Rent in Sunninghill, Sandton

700 m<sup>2</sup>

This A grade office unit located on the ground floor of the east wing of this remarkable building, measures 700sqm, The component is available immediately for occupation at R86/sqm therefore asking R60 200 per month plus VAT and utilities. Exceptionally neat facility, fully air-conditioned and there's ample ablutions and a kitchenette.

The property is highly secure offering plenty parking bays and is situated in the sought after business node of Sunninghill boasting very easy access to all main roads, highways and amenities. There's various public transportation systems nearby and easily accessible.