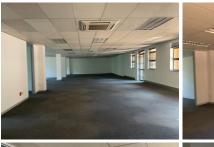

## 60,200 pm

6 Kikuyu Road, Sunninghill: Pristine Office Component For Rent in Sunninghill, Sandton

700 m<sup>2</sup>

This A grade office unit located on the ground floor of the east wing of this remarkable building, measures 700sqm, The component is available immediately for occupation at R86/sqm therefore asking R60 200 per month plus VAT and utilities. Exceptionally neat facility, fully air-conditioned and there's ample ablutions and a kitchenette.