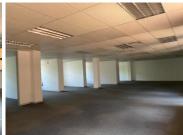

## 60,200 pm

6 Kikuyu Road, Sunninghill: Pristine Office Component For Rent in Sunninghill, Sandton

700 m<sup>2</sup>

This A grade office unit located on the ground floor of the east wing of this remarkable building, measures 700sqm, The component is available immediately for occupation at R86/sqm therefore asking R60 200 per month plus VAT and utilities. Exceptionally neat facility, fully air-conditioned and there's ample ablutions and a kitchenette.