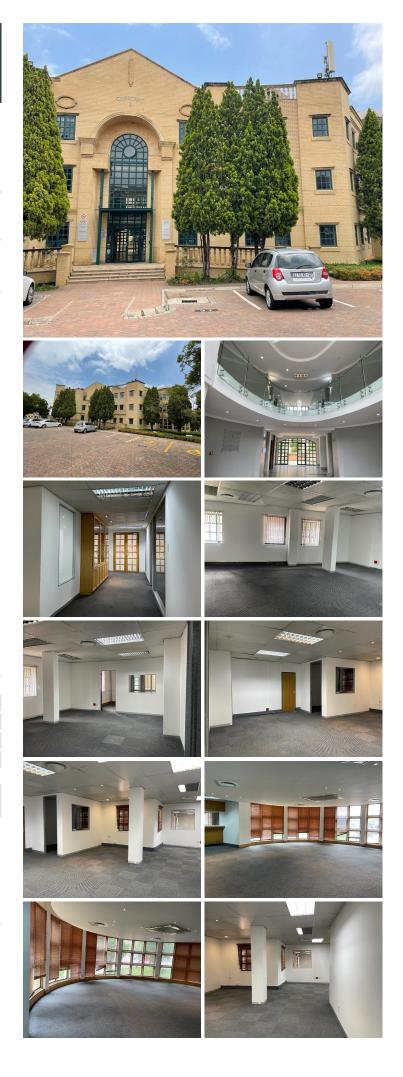

## 🐔 1935 m²

AAA grade office unit located on the ground floor measuring 1,935.55sqm at R75/sqm therefore asking R145 166.25 per month plus VAT and utilities. This commercial space is beautifully maintained boasting brilliant natural lighting and air-conditioning. The ablution facilities and kitchenette facilities have modern finishes. The unit is also sub-divisible if need be.

Situated in this remarkable commercial building offering excellent security measures and ample parking bays for tenants and visitors. The premises. The property is located within very close proximity to all main roads, highways, amenities and various public transportation systems.

#### Gross Monthly Rental Lease Period Available From

R145,166 Ex Vat Negotiable Negotiable

| Floor Size m <sup>2</sup> | 1935            | Security         | Yes |
|---------------------------|-----------------|------------------|-----|
| Parking Bays              | -               | Air Conditioning | Yes |
| Title                     | Sectional Title | Generator        | -   |
| Zoning                    | Commercial      | Fibre            | -   |